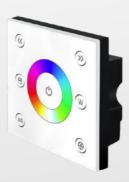

# RGB+W TOUCH PANEL COLOR REMOTE CONTROL TOUCH PANEL FUNCTIONS

# ON/FF:

- on or off for any function

### PROGRAMS:

- 10 programs

# SPEED / BRIGHTNESS +:

- the speed / brightness will increase speed or brightness when you touch the key each time **SPEED / BRIGHTNESS -**:
- the speed / brightness will decrease speed or brightness when you touch the key each time **COLOR RING**:
- touch and choose any color which you want

  WHITE COLOR BUTTON
- button to turn on the white color led

# Speed / Brightness - White Color Colors Ring 30s Delay off Mode Key