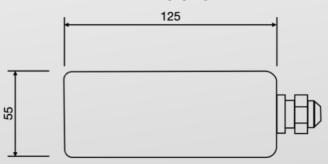

50.000 hours

Supply voltage: 230V-50/60Hz



# RGB+W TOUCH PANEL COLOR REMOTE CONTROL TOUCH PANEL FUNCTIONS

# ON/FF:

- on or off for any function

### PROGRAMS:

- 10 programs

# SPEED / BRIGHTNESS +:

- the speed / brightness will increase speed or brightness when you touch the key each time **SPEED / BRIGHTNESS -**:
- the speed / brightness will decrease speed or brightness when you touch the key each time **COLOR RING**:
- touch and choose any color which you want

  WHITE COLOR BUTTON
- button to turn on the white color led

# Speed / Brightness - White Color Colors Ring 30s Delay off Mode Key



# 12W RGB+W LED LIGHT SOURCE "PT-LRGB+W/LED12"

## "PT-LRGB+W/LED12" SYSTEM'S COMPONENTS

12W RGB+W LED LIGHT SOURCE

R.F. RECEIVER MODULE

**R.F. TOUCH PANEL** 







### **DIMENSIONS**



### LED LIGHT SOURCE - FIBRE OPTIC BUNDLE CONNECTION



12W RGB+W LED LIGHT SOURCE



COMMON END FI

**FIBRE OPTIC BUNDLE** 



INSERT THE COMMON END IN THE LIGHT SOURCE AND BLOCK IT THROUGH THE SCREW SET ON THE LIGHT SOURCE



### Fabbrica - Factory