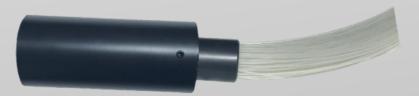

### LED LIGHT SOURCE - FIBRE OPTIC BUNDLE CONNECTION

12W RGB+W LED LIGHT SOURCE

COMMON END FI

**FIBRE OPTIC BUNDLE** 

INSERT THE COMMON END IN THE LIGHT SOURCE AND BLOCK IT THROUGH THE SCREW SET ON THE LIGHT SOURCE