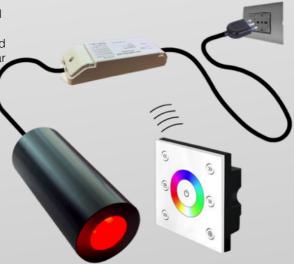

## "PT-LRGB+W/LED12" SYSTEM'S COMPONENTS

12W RGB+W LED LIGHT SOURCE

R.F. RECEIVER MODULE

**R.F. TOUCH PANEL** 