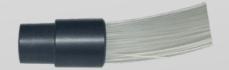

### LED LIGHT SOURCE - FIBRE OPTIC BUNDLE CONNECTION

12W RGB+W LED LIGHT SOURCE

COMMON END FI

**FIBRE OPTIC BUNDLE** 

INSERT THE COMMON END IN THE LIGHT SOURCE AND BLOCK IT THROUGH THE SCREW SET ON THE LIGHT SOURCE