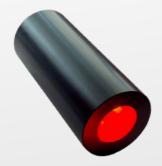

### "PT-LRGB+W/LED12": 12W RGB+W LED LIGHT SOURCE AND TOUCH PANEL

The Led light sources LRGB-LED Series are produced to be used with glass and pmma optical fibres.

These light sources allow you to control the emitted light and color rotation speed, creating spectacular effects through radio frequency control.

# 12W RGB+W LED LIGHT SOURCE "PT-LRGB+W/LED12"