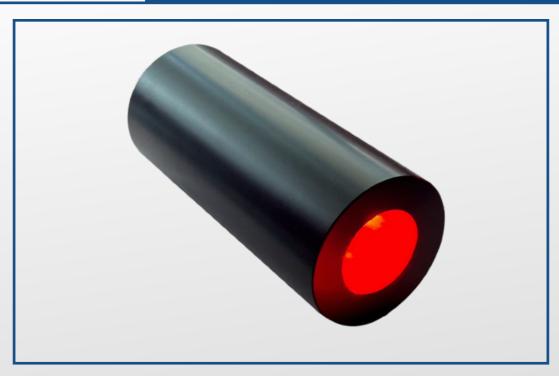

### "PT-LRGB+W/LED12": 12W RGB+W LED LIGHT SOURCE AND TOUCH PANEL

The Led light sources LRGB-LED Series are produced to be used with glass and pmma optical fibres.

These light sources allow you to control the emitted light and color rotation speed, creating spectacular effects through radio frequency control.

#### **TECHNICAL FEATURES**

12W RGB+W LED high power (red, green, blue + white)

Power 12W

Fanless cooling

IP54 protection (IP65 on request)

Led lifespan 50.000 hours

Supply voltage: 230V-50/60Hz

# 12W RGB+W LED LIGHT SOURCE "PT-LRGB+W/LED12"