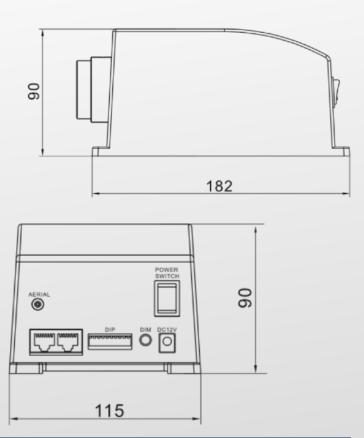

| 20W                                             |
| Led                                    | Warm white 3000°K or cold 6000°K                |
| Power Supply                           | 100-240 VAC 50/60Hz                             |
| Led life (hours)                       | 50.000                                          |
| Minimum working ambient temperature    | -10°C                                           |
| Temperatura ambiente massima di lavoro | +45°C                                           |
| Maximum working ambient temperature    | Radio frequency remote control or DMX512 signal |
| Illuminator body                       | Black black painted aluminum                    |



#### Fabbrica - Factory



# 20W LED LIGHT SOURCE "LWH-LED20-TW"



## **DIMENSIONS**



#### CONTROL WITH RADIO FREQUENCY REMOTE CONTROL

In control mode via radio frequency remote control, in addition to switching on and off, we can adjust the intensity of the light.

The radio frequency remote control allows you to control the led light source even from a room adjacent to the positioning point of the light source.

Several LWH-LED020-TW led light sources can be connected to each other allowing the synchronization of the light intensity and the speed of the twinkling effect, useful in the case of large rooms, for which the presence of more light sources is required, which will only be controllable with a remote control.

#### **CONTROL IN DMX 512 SIGNAL MODE**

CONNECTION DIAGRAM IN DMX 512 SIGNAL CONTROL MODE (MASTER-SLAVE)





### Fabbrica - Factory

Via Nelson Mandela,