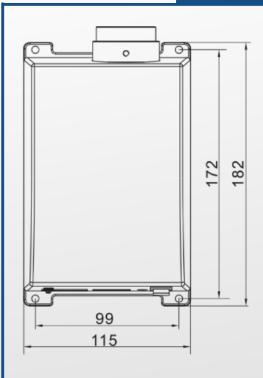

| 20W                                             |
| Led                                    | Warm white 3000°K or cold 6000°K                |
| Power Supply                           | 100-240 VAC 50/60Hz                             |
| Led life (hours)                       | 50.000                                          |
| Minimum working ambient temperature    | -10°C                                           |
| Temperatura ambiente massima di lavoro | +45°C                                           |
| Maximum working ambient temperature    | Radio frequency remote control or DMX512 signal |
| Illuminator body                       | Black black painted aluminum                    |



#### Fabbrica - Factory



# 20W LED LIGHT SOURCE "LWH-LED20-TW"



## **DIMENSIONS**



#### CONTROL WITH RADIO FREQUENCY REMOTE CONTROL

In control mode via radio frequency remote control, in addition to switching on and off, we can adjust the intensity of the light.

The radio frequency remote control allows you to control the led light source even from a room adjacent to the positioning point of the light source.

Several LWH-LED020-TW led light sources can be connected to each other allowing the synchronization of the light intensity and the speed of the twinkling effect, useful in the case of large rooms, for which the presence of more light sources is required, which will only be controllable with a remote control.

#### **CONTROL IN DMX 512 SIGNAL MODE**

CONNECTION DIAGRAM IN DMX 512 SIGNAL CONTROL MODE (MASTER-SLAVE)





### Fabbrica - Factory