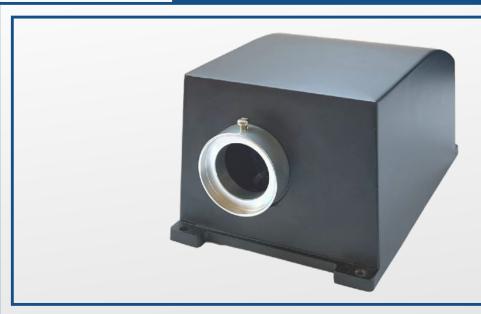

#### LED LIGHT SOURCE "LWH-LED20-TW" 20W WHITE LIGHT WITH SPARKLE EFFECT

A very powerful 20W light source, designed for use with optical fibers, based on LED technology. Extremely high power makes this light source suitable for scenographic lighting tasks with glitter effect for the realization of starry skies.

The LWH-LED20-TW illuminator is equipped with an adequate power supply to be connected directly to the 100-240V mains power supply.

Illuminator controlled by rf remote control or DMX512 signal.

With a 30mm diameter input connector, this light source is ideal for new projects, for retrofitting or for existing fiber optic installations.