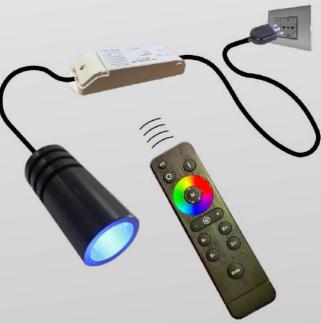

### "RF-LRGB+W/LED3": 3W RGB+W LED LIGHT SOURCE - RF REMOTE CONTROL

The Led light source of the "Led LRGB+W" series are produced for use with both glass optical fibers and synthetic optical fibers.

The "LRGB+W" illuminators allow you to control the color of the light emitted and the speed of color rotation, creating scenographic effects via radio frequency remote control.

# 3W RGB+W LED LIGHT SOURCE "RF-LRGB+W/LED3"

### "RF-LRGB+W/LED3" SYSTEM'S COMPONENTS

3W RGB+W LED LIGHT SOURCE

R.F. RECEIVER MODULE

R.F. REMOTE CONTROL