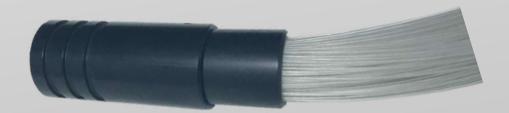

### LED LIGHT SOURCE - FIBRE OPTIC BUNDLE CONNECTION

COMMON END

FIBRE OPTIC BUNDLE

INSERT THE COMMON END IN THE LIGHT SOURCE AND BLOCK IT THROUGH THE SCREW SET ON THE LIGHT SOURCE