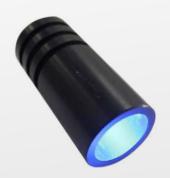

### "RF-LRGB+W/LED3": 3W RGB+W LED LIGHT SOURCE - RF REMOTE CONTROL

The Led light source of the "Led LRGB+W" series are produced for use with both glass optical fibers and synthetic optical fibers.

The "LRGB+W" illuminators allow you to control the color of the light emitted and the speed of color rotation, creating scenographic effects via radio frequency remote control.

# 3W RGB+W LED LIGHT SOURCE "RF-LRGB+W/LED3"

### "RF-LRGB+W/LED3" SYSTEM'S COMPONENTS

3W RGB+W LED LIGHT SOURCE

R.F. RECEIVER MODULE

R.F. REMOTE CONTROL