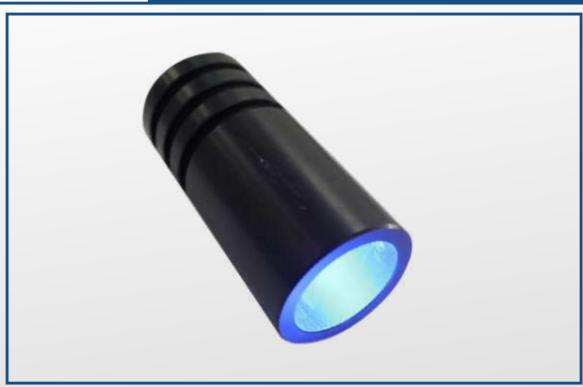

### "RF-LRGB+W/LED3": 3W RGB+W LED LIGHT SOURCE - RF REMOTE CONTROL

The Led light source of the "Led LRGB+W" series are produced for use with both glass optical fibers and synthetic optical fibers.

The "LRGB+W" illuminators allow you to control the color of the light emitted and the speed of color rotation, creating scenographic effects via radio frequency remote control.

# 3W RGB+W LED LIGHT SOURCE "RF-LRGB+W/LED3"

### "RF-LRGB+W/LED3" SYSTEM'S COMPONENTS

3W RGB+W LED LIGHT SOURCE

R.F. RECEIVER MODULE

R.F. REMOTE CONTROL