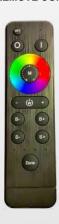

### COLOR CONTROL VIA RF REMOTE CONTROL

### RF REMOTE CONTROL FUNCTIONS

### ON/OFF:

on or off for any function

### PROGRAMS:

### SPEED / BRIGHTNESS + :

- the speed / brightness will increase speed or brightness when you touch the key each time

### SPEED / BRIGHTNESS -

- the speed / brightness will decrease speed or brightness when you touch the key each time

### **COLOR RING:**

- touch and choose any color which you want WHITE COLOR BUTTON :

button to turn on the white color led

## **ZONE CONTROL BUTTON:**

- button to control different zones with one rf remote control or to change frequency of each single rf remote control