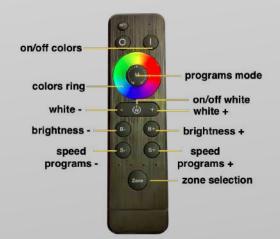

### COLOR CONTROL VIA RF REMOTE CONTROL

### RF REMOTE CONTROL FUNCTIONS

### ON/OFF:

on or off for any function

### PROGRAMS:

### SPEED / BRIGHTNESS + :

- the speed / brightness will increase speed or brightness when you touch the key each time

### SPEED / BRIGHTNESS -

- the speed / brightness will decrease speed or brightness when you touch the key each time

### **COLOR RING:**

- touch and choose any color which you want WHITE COLOR BUTTON :

button to turn on the white color led

## **ZONE CONTROL BUTTON:**

- button to control different zones with one rf remote control or to change frequency of each single rf remote control