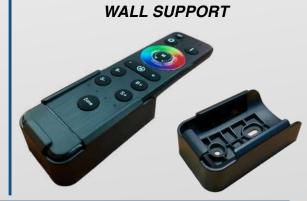

### COLOR CONTROL VIA RF REMOTE CONTROL

### RF REMOTE CONTROL FUNCTIONS

### ON/OFF:

on or off for any function

### PROGRAMS:

### SPEED / BRIGHTNESS + :

- the speed / brightness will increase speed or brightness when you touch the key each time

### SPEED / BRIGHTNESS -

- the speed / brightness will decrease speed or brightness when you touch the key each time

### **COLOR RING:**

- touch and choose any color which you want WHITE COLOR BUTTON :

button to turn on the white color led

## **ZONE CONTROL BUTTON:**

- button to control different zones with one rf remote control or to change frequency of each single rf remote control