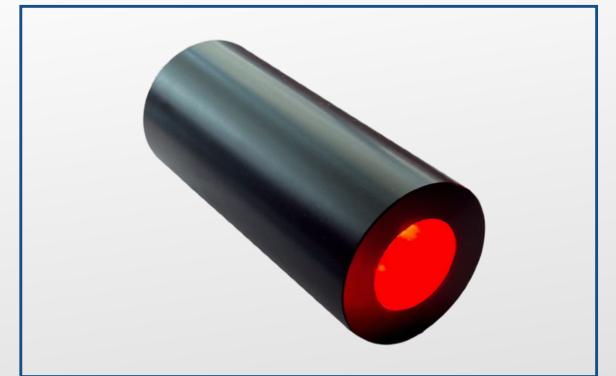

# 9W RGB LED LIGHT SOURCE "DALI-LRGB/LED9"

"DALI-LRGB/LED9" : 9W RGB LED LIGHT SOURCE WITH DALI CONTROL

The Led light sources "LRGB-LED" Series are produced to be used with glass and pmma optical fibres.

### **TECHNICAL FEATURES**

9W RGB LED high power Fanless cooling IP54 protection (IP65 on request) Led lifespan 50.000 hours Supply voltage: 230V-50/60Hz DMX-DA