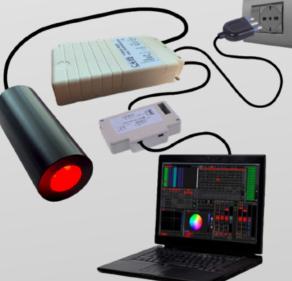

## COLOR CONTROL VIA DALI SIGNAL

#### CONTROL FUNCTIONS VIA DALI SIGNAL

Electronic card interface for controlling and programming scenes via DALI signal

## "DALI-LRGB/LED9" SYSTEM'S COMPONENTS