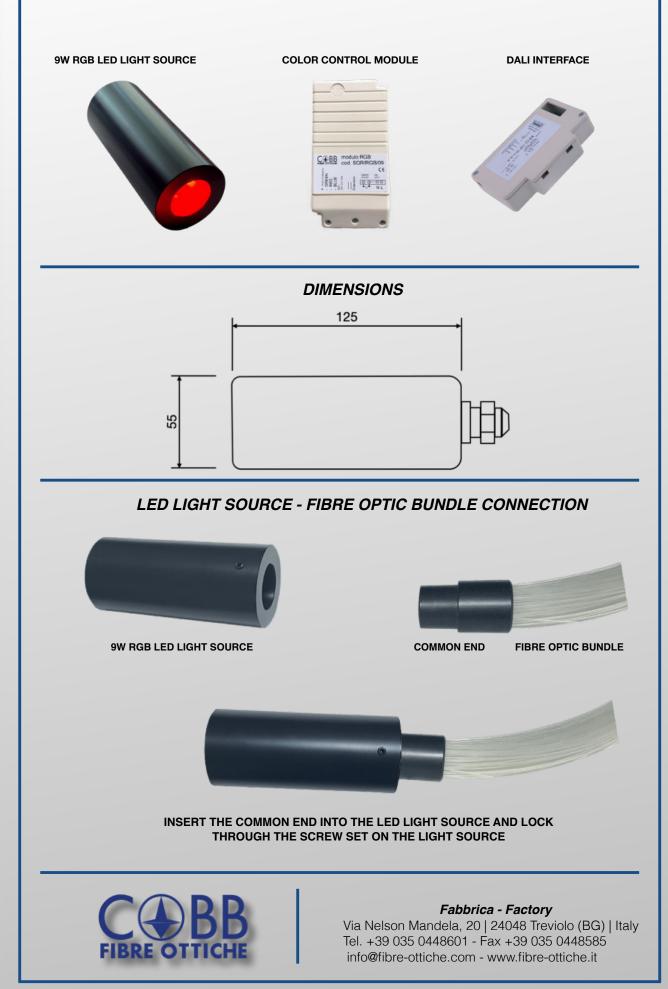

## "DALI-LRGB/LED9" SYSTEM'S COMPONENTS

# 9W RGB LED LIGHT SOURCE "DALI-LRGB/LED9"

"DALI-LRGB/LED9" : 9W RGB LED LIGHT SOURCE WITH DALI CONTROL

The Led light sources "LRGB-LED" Series are produced to be used with glass and pmma optical fibres.

### **TECHNICAL FEATURES**

9W RGB LED high power Fanless cooling IP54 protection (IP65 on request) Led lifespan 50.000 hours Supply voltage: 230V-50/60Hz DMX-DA