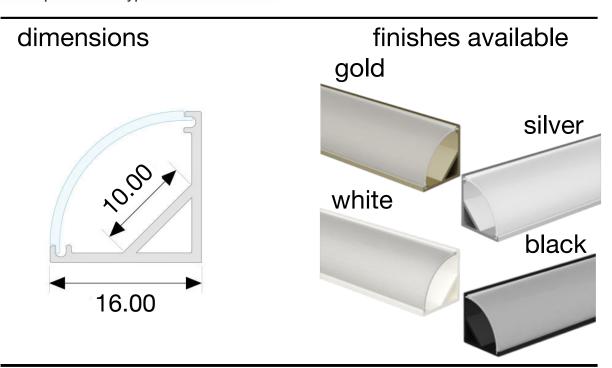

# ANGULAR ROUND PROFILE MODEL "PRE-A14/01"

Profile in silver-grey, black, gold and white painted anodized aluminum, cut to measure on your needs. Excellent profile for visible installations, or for lighting environments with housing in perimeter veils, to direct the light upwards or towards the interior of the room, obtaining excellent light reflection without any loss, thanks to the 45° inclination of the light. Cover in opal polycarbonate. Supplied for installation complete with closing caps, opal cover and clip. With the profile we can also supply LED strips with white light or RGB+W, with the appropriate power supplies depending on the power and type of LEDs inserted.