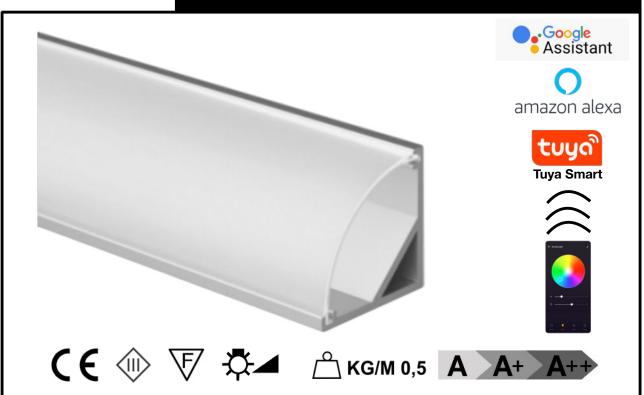

# ANGULAR ROUND PROFILE MODEL "PRE-A14/01"

Profile in silver-grey, black, gold and white painted anodized aluminum, cut to measure on your needs. Excellent profile for visible installations, or for lighting environments with housing in perimeter veils, to direct the light upwards or towards the interior of the room, obtaining excellent light reflection without any loss, thanks to the 45° inclination of the light. Cover in opal polycarbonate. Supplied for installation complete with closing caps, opal cover and clip. With the profile we can also supply LED strips with white light or RGB+W, with the appropriate power supplies depending on the power and type of LEDs inserted.

# ANGULAR ROUND PROFILE MODEL "PRE-A14/01"

The profiles are supplied cut to size, maximum length 3m, ready for installation, with standard on-off or dimmable power supplies for white light.

The RGB+W strips can be supplied with control via RF remote control, wall touch panel, dmx, dali, and with the Google Assistance, Alexa and Tuya apps for smartphone control.