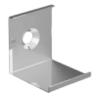

### accessories

opal cover CV-A14/01-OP

cap with hole TP-A14/01-T1

closed cap TP-A14/01-T2

clip CL-A14/01

Fabbrica - Factory

Via Nelson Mandela, 20 | 24048 Treviolo (BG) | Italy Tel. +39 035 0448601 - Fax +39 035 0448585 info@fibre-ottiche.com - www.fibre-ottiche.it

## ANGULAR ROUND PROFILE MODEL "PRE-A14/01"

fixing the clip with a screw

attack the profile to the clip

The profiles are supplied cut to measure, maximum length 3m, complete with diffuser + caps and fixing clips.