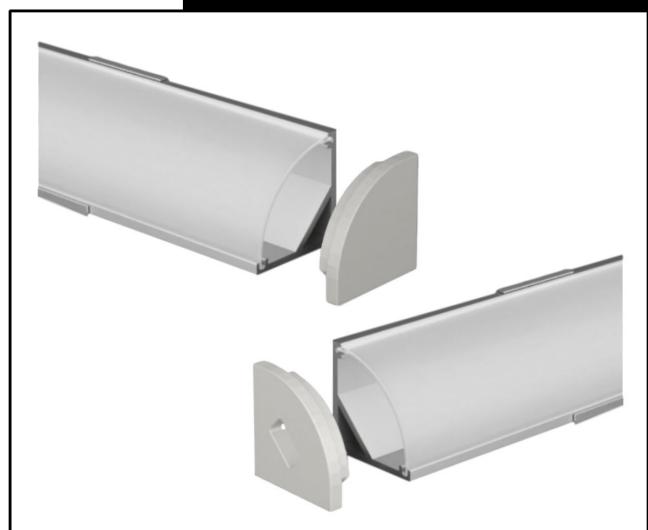

### accessories

opal cover CV-A14/01-OP

cap with hole TP-A14/01-T1

closed cap TP-A14/01-T2

clip CL-A14/01

Fabbrica - Factory

Via Nelson Mandela, 20 | 24048 Treviolo (BG) | Italy Tel. +39 035 0448601 - Fax +39 035 0448585 info@fibre-ottiche.com - www.fibre-ottiche.it

## ANGULAR ROUND PROFILE MODEL "PRE-A14/01"

fixing the clip with a screw

attack the profile to the clip

The profiles are supplied cut to measure, maximum length 3m, complete with diffuser + caps and fixing clips.