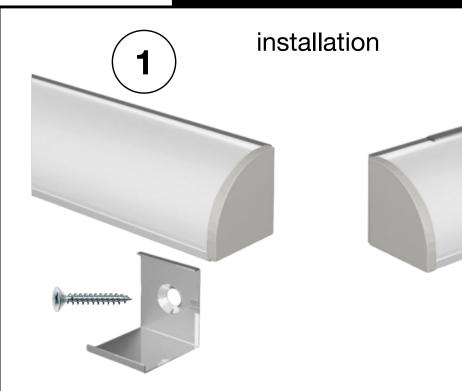

## ANGULAR ROUND PROFILE MODEL "PRE-A14/01"

fixing the clip with a screw

attack the profile to the clip

The profiles are supplied cut to measure, maximum length 3m, complete with diffuser + caps and fixing clips.