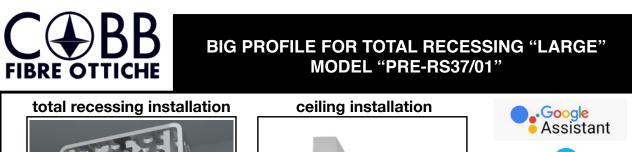

Profile in silver-grey, black, gold and white painted anodized aluminum, cut to size according to your needs. It is a recessed profile designed to be installed completely hidden inside plasterboard false ceilings or visible on the ceiling or Suspension. Compared to common flat LED profiles, this product has a wider coverage which guarantees a wider and more uniform diffusion of the light beam but given the width of the LED strip housing, it is possible to install two LED strips side by side; in addition, being a profile suitable for recessing in plasterboard, the final effect will be of great impact: a homogeneous and continuous beam of light. Cover in opal or transparent polycarbonate. Supplied for installation complete with closing caps, opal cover and plate. With the profile we can also supply LED strips with white light or RGB+W, with the appropriate power supplies depending on the power and type of LEDs inserted.