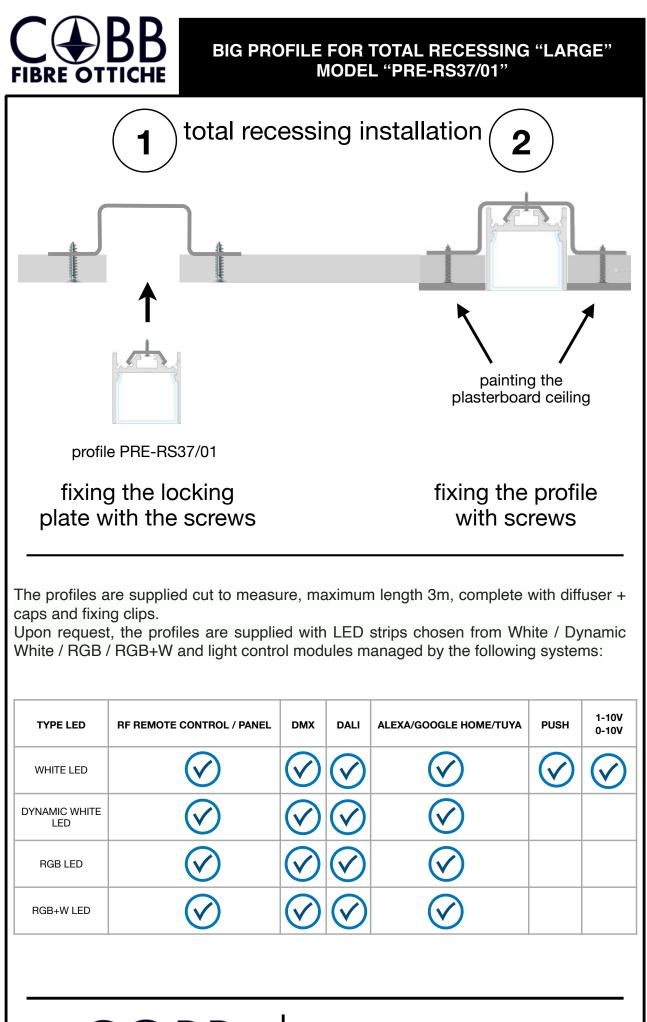

Profile in silver-grey, black, gold and white painted anodized aluminum, cut to size according to your needs. It is a recessed profile designed to be installed completely hidden inside plasterboard false ceilings or visible on the ceiling or Suspension. Compared to common flat LED profiles, this product has a wider coverage which guarantees a wider and more uniform diffusion of the light beam but given the width of the LED strip housing, it is possible to install two LED strips side by side; in addition, being a profile suitable for recessing in plasterboard, the final effect will be of great impact: a homogeneous and continuous beam of light. Cover in opal or transparent polycarbonate. Supplied for installation complete with closing caps, opal cover and plate. With the profile we can also supply LED strips with white light or RGB+W, with the appropriate power supplies depending on the power and type of LEDs inserted.