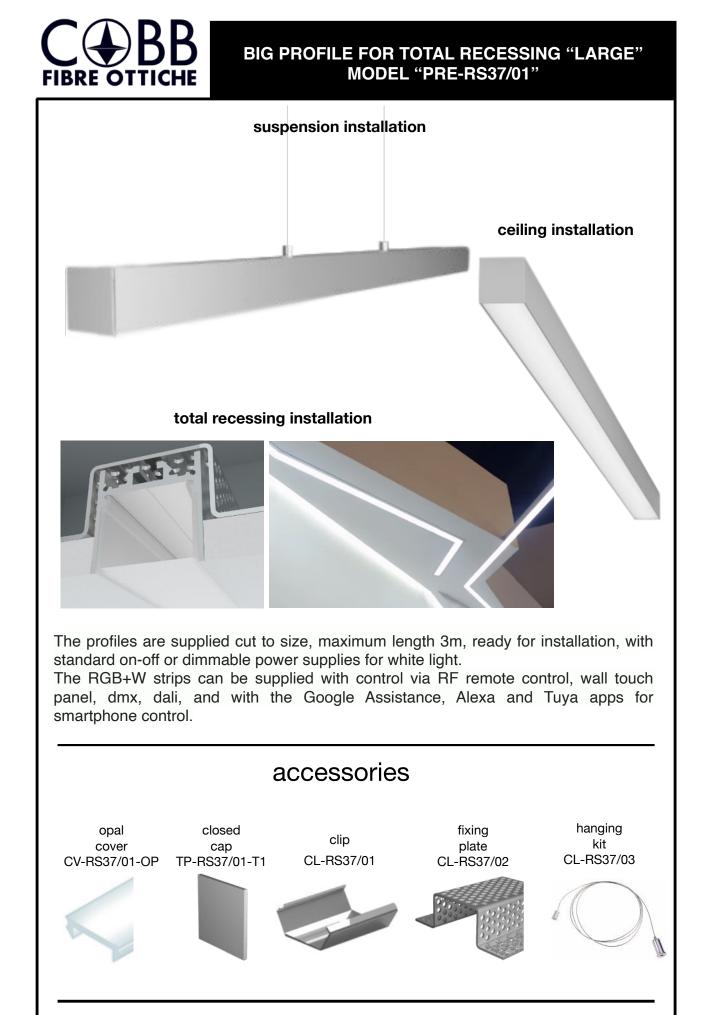

Profile in silver-grey, black, gold and white painted anodized aluminum, cut to size according to your needs. It is a recessed profile designed to be installed completely hidden inside plasterboard false ceilings or visible on the ceiling or Suspension. Compared to common flat LED profiles, this product has a wider coverage which guarantees a wider and more uniform diffusion of the light beam but given the width of the LED strip housing, it is possible to install two LED strips side by side; in addition, being a profile suitable for recessing in plasterboard, the final effect will be of great impact: a homogeneous and continuous beam of light. Cover in opal or transparent polycarbonate. Supplied for installation complete with closing caps, opal cover and plate. With the profile we can also supply LED strips with white light or RGB+W, with the appropriate power supplies depending on the power and type of LEDs inserted.