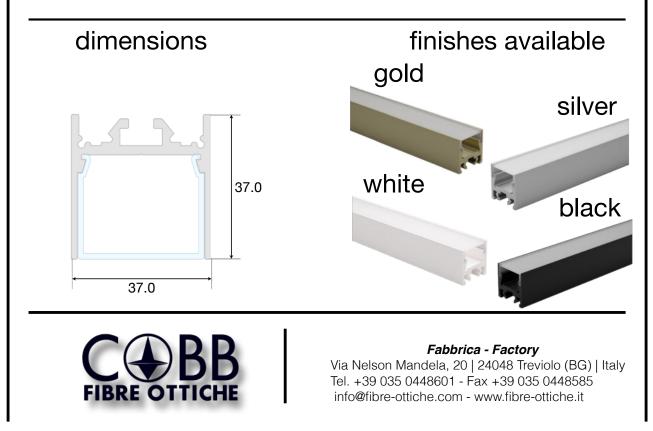

Profile in silver-grey, black, gold and white painted anodized aluminum, cut to size according to your needs. It is a recessed profile designed to be installed completely hidden inside plasterboard false ceilings or visible on the ceiling or Suspension. Compared to common flat LED profiles, this product has a wider coverage which guarantees a wider and more uniform diffusion of the light beam but given the width of the LED strip housing, it is possible to install two LED strips side by side; in addition, being a profile suitable for recessing in plasterboard, the final effect will be of great impact: a homogeneous and continuous beam of light. Cover in opal or transparent polycarbonate. Supplied for installation complete with closing caps, opal cover and plate. With the profile we can also supply LED strips with white light or RGB+W, with the appropriate power supplies depending on the power and type of LEDs inserted.