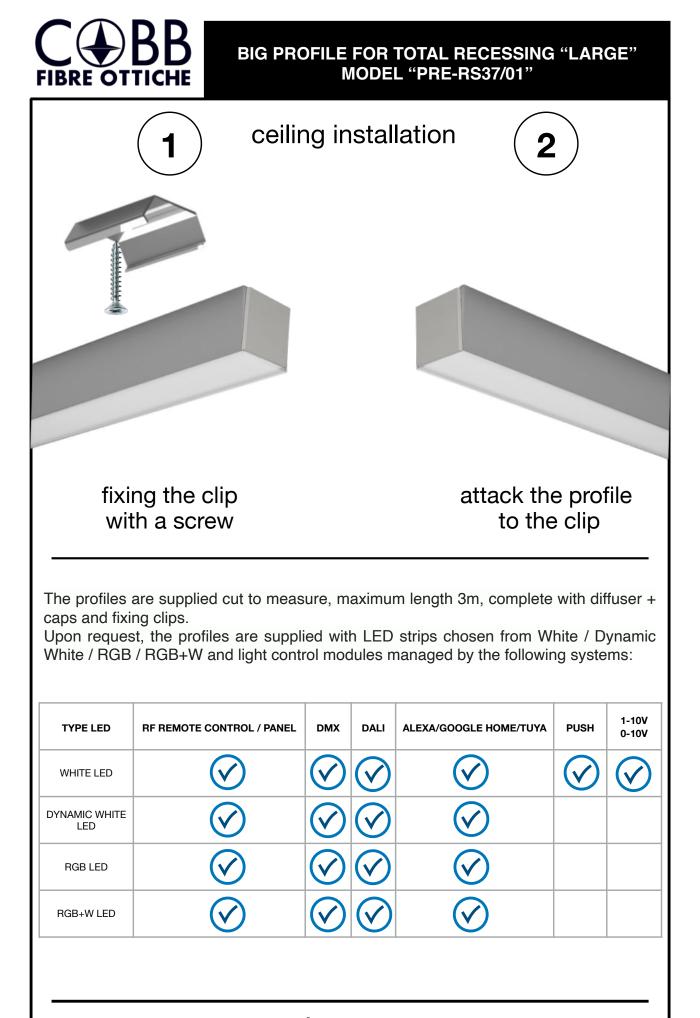

Profile in silver-grey, black, gold and white painted anodized aluminum, cut to size according to your needs. It is a recessed profile designed to be installed completely hidden inside plasterboard false ceilings or visible on the ceiling or Suspension. Compared to common flat LED profiles, this product has a wider coverage which guarantees a wider and more uniform diffusion of the light beam but given the width of the LED strip housing, it is possible to install two LED strips side by side; in addition, being a profile suitable for recessing in plasterboard, the final effect will be of great impact: a homogeneous and continuous beam of light. Cover in opal or transparent polycarbonate. Supplied for installation complete with closing caps, opal cover and plate. With the profile we can also supply LED strips with white light or RGB+W, with the appropriate power supplies depending on the power and type of LEDs inserted.