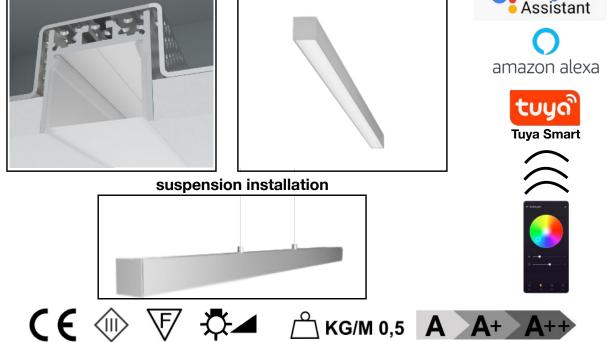

Profile in silver-grey, black, gold and white painted anodized aluminum, cut to size according to your needs. It is a recessed profile designed to be installed completely hidden inside plasterboard false ceilings or visible on the ceiling or Suspension. Compared to common flat LED profiles, this product has a wider coverage which guarantees a wider and more uniform diffusion of the light beam but given the width of the LED strip housing, it is possible to install two LED strips side by side; in addition, being a profile suitable for recessing in plasterboard, the final effect will be of great impact: a homogeneous and continuous beam of light. Cover in opal or transparent polycarbonate. Supplied for installation complete with closing caps, opal cover and plate. With the profile we can also supply LED strips with white light or RGB+W, with the appropriate power supplies depending on the power and type of LEDs inserted.