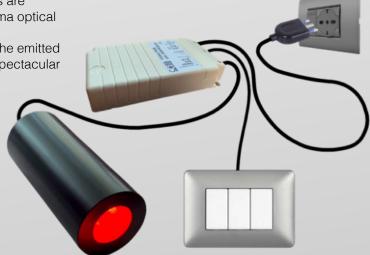

## "BUTTON-LRGB/LED9' SYSTEM'S COMPONENTS

### **9W RGB LIGHT SOURCE**

**COLOR CONTROL MODULE** 

BUTTON FOR COLOR CONTROL (button not included in the supply)