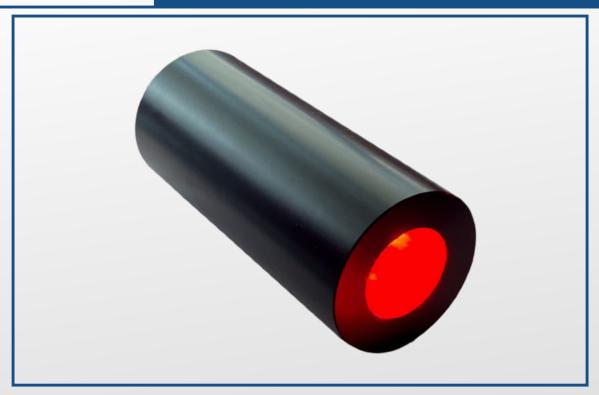

# 9W RGB LED LIGHT SOURCE "BUTTON-LRGB/LED9"

## "BUTTON-LRGB/LED9": 9W RGB LED LIGHT SOURCE COLOR CONTROL BUTTON

The Led light sources LRGB-LED9 Series are produced to be used with glass and pmma optical fibers.

These light sources allow you to control the emitted light and color rotation speed, creating spectacular effects through radio frequency control.