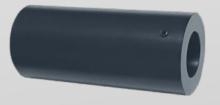

## LED LIGHT SOURCE - FIBRE OPTIC BUNDLE CONNECTION

9W LED LIGHT SOURCE

**COMMON END - FIBER OPTIC BUNDLE** 

INSERT THE COMMON END IN THE LIGHT SOURCE AND BLOCK IT THROUGH THE SCREW SET ON THE LIGHT SOURCE