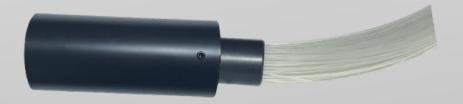

## LED LIGHT SOURCE - FIBRE OPTIC BUNDLE CONNECTION

9W LED LIGHT SOURCE

**COMMON END - FIBER OPTIC BUNDLE** 

INSERT THE COMMON END IN THE LIGHT SOURCE AND BLOCK IT THROUGH THE SCREW SET ON THE LIGHT SOURCE