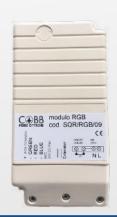

The light sources are supplied with an electronic device for connection to an unlimited number of led light sources which maintaining the color sync.

### **9W RGB LIGHT SOURCE**

**COLOR CONTROL MODULE** 

BUTTON FOR COLOR CONTROL (button not included in the supply)