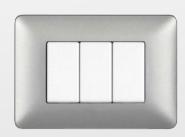

## RGB COLOR CONTROL BUTTON

## **COLOR CONTROL BUTTON FUNCTIONS**

One push-button to control all functions

### SHORT PUSH:

- switch on or switch off

## LONG PUSH:

- color selection / automatic color rotation starts after 20 seconds

#### TWO SHORT PUSHES :

- fixed color choice in automatic color rotation program

### **9W RGB LIGHT SOURCE**

**COLOR CONTROL MODULE** 

BUTTON FOR COLOR CONTROL (button not included in the supply)