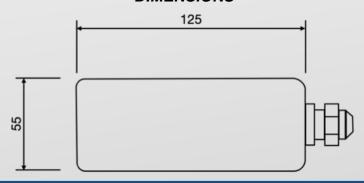

P65 on request) Led lifespan 50.000 hours Supply voltage: 230V-50/60Hz



## RGB COLOR CONTROL BUTTON



## **COLOR CONTROL BUTTON FUNCTIONS**

One push-button to control all functions

### SHORT PUSH:

- switch on or switch off

## LONG PUSH:

- color selection / automatic color rotation starts after 20 seconds

#### TWO SHORT PUSHES :

- fixed color choice in automatic color rotation program



## Fabbrica - Factory

Via Nelson Mandela, 20 | 24048 Treviolo (BG) | Italy Tel. +39 035 0448601 - Fax +39 035 0448585 info@ fibre-ottiche.com - www.fibre-ottiche.it



# 9W RGB LED LIGHT SOURCE "BUTTON-LRGB/LED9"

## "BUTTON-LRGB/LED9' SYSTEM'S COMPONENTS

### **9W RGB LIGHT SOURCE**



**COLOR CONTROL MODULE** 



BUTTON FOR COLOR CONTROL (button not included in the supply)



# **DIMENSIONS**



## LED LIGHT SOURCE - FIBRE OPTIC BUNDLE CONNECTION



9W LED LIGHT SOURCE



**COMMON END - FIBER OPTIC BUNDLE** 



INSERT THE COMMON END IN THE LIGHT SOURCE AND BLOCK IT THROUGH THE SCREW SET ON THE LIGHT SOURCE



## Fabbrica - Factory

Via Nelson Mandela, 20 | 24048 Treviolo (BG) | Italy Tel. +39 035 0448601 - Fax +39 035 0448585 info@ fibre-ottiche.com - www.fibre-ottiche.it