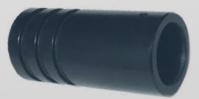

### LED LIGHT SOURCE - FIBRE OPTIC BUNDLE CONNECTION

**3W RGB LED LIGHT SOURCE** 

COMMON END

FIBRE OPTIC BUNDLE

INSERT THE COMMON END INTO THE LED LIGHT SOURCE AND LOCK THROUGH THE SCREW SET ON THE LIGHT SOURCE