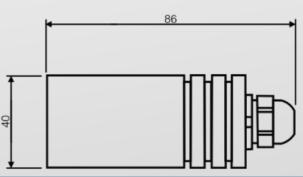

sources are already prepared thanks to the integrated electronics, for connection to an unlimited number of illuminators while maintaining the synchrony of the colors.

#### **TECHNICAL FEATURES**

RGB led (red, green, blue) Power 3W Fanless cooling LED life 50,000 hours IP54 illuminator protection (IP65 on request) Mains power supply 220-240VAC / 50-60Hz



### COLOR CONTROL VIA DALI SIGNAL



#### CONTROL FUNCTIONS VIA DALI SIGNAL

Electronic card interface for controlling and programming scenes via DALI signal



#### Fabbrica - Factory

Via Nelson Mandela, 20 | 24048 Treviolo (BG) | Italy Tel. +39 035 0448601 - Fax +39 035 0448585 info@fibre-ottiche.com - www.fibre-ottiche.it



### "DALI-LRGB/LED3" SYSTEM'S COMPONENTS

**3W RGB LED LIGHT SOURCE** 





DALI INTERFACE

### DIMENSIONS



### LED LIGHT SOURCE - FIBRE OPTIC BUNDLE CONNECTION



**3W RGB LED LIGHT SOURCE** 

COMMON END

FIBRE OPTIC BUNDLE

INSERT THE COMMON END INTO THE LED LIGHT SOURCE AND LOCK THROUGH THE SCREW SET ON THE LIGHT SOURCE



#### Fabbrica - Factory

Via Nelson Mandela, 20 | 24048 Treviolo (BG) | Italy Tel. +39 035 0448601 - Fax +39 035 0448585 info@fibre-ottiche.com - www.fibre-ottiche.it