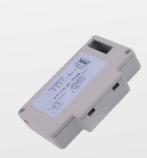

# **3W RGB LED LIGHT SOURCE"DALI-LRGB/LED3"**

## "DALI-LRGB/LED3" : 3W RGB LED LIGHT SOURCE AND REMOTE CONTROL

The Led light sources of the "Led LRGB" series are produced for use with both glass optical fibers and synthetic optical fibers. The "LRGB" illuminators allow you to control the color of the light emitted and the speed of color rotation, creating scenographic effects via radio frequency remote control. The Led light sources are already prepared thanks to the integrated electronics, for connection to an unlimited number of illuminators while maintaining the synchrony of the colors.

### "DALI-LRGB/LED3" SYSTEM'S COMPONENTS

**3W RGB LED LIGHT SOURCE** 

DALI INTERFACE