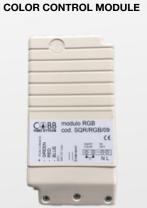

### COLOR CONTROL VIA DALI SIGNAL

#### CONTROL FUNCTIONS VIA DALI SIGNAL

Electronic card interface for controlling and programming scenes via DALI signal

### "DALI-LRGB/LED3" SYSTEM'S COMPONENTS

**3W RGB LED LIGHT SOURCE** 

DALI INTERFACE