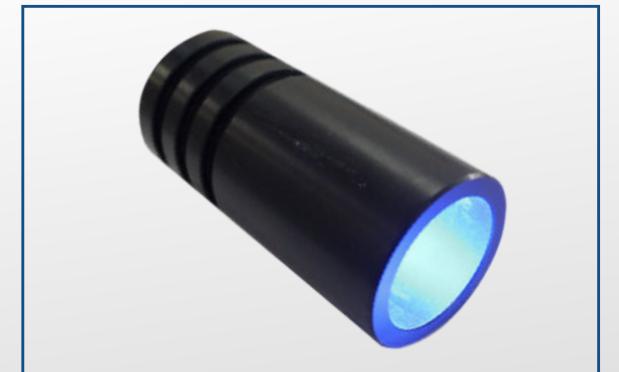

# **3W RGB LED LIGHT SOURCE"DALI-LRGB/LED3"**

## "DALI-LRGB/LED3" : 3W RGB LED LIGHT SOURCE AND REMOTE CONTROL

The Led light sources of the "Led LRGB" series are produced for use with both glass optical fibers and synthetic optical fibers. The "LRGB" illuminators allow you to control the color of the light emitted and the speed of color rotation, creating scenographic effects via radio frequency remote control. The Led light sources are already prepared thanks to the integrated electronics, for connection to an unlimited number of illuminators while maintaining the synchrony of the colors.

#### **TECHNICAL FEATURES**

RGB led (red, green, blue) Power 3W Fanless cooling LED life 50,000 hours IP54 illuminator protection (IP65 on request) Mains power supply 220-240VAC / 50-60Hz