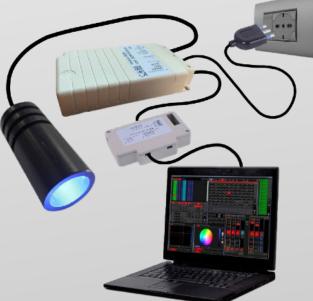

### "DALI-LRGB/LED3" SYSTEM'S COMPONENTS

**3W RGB LED LIGHT SOURCE** 

DALI INTERFACE