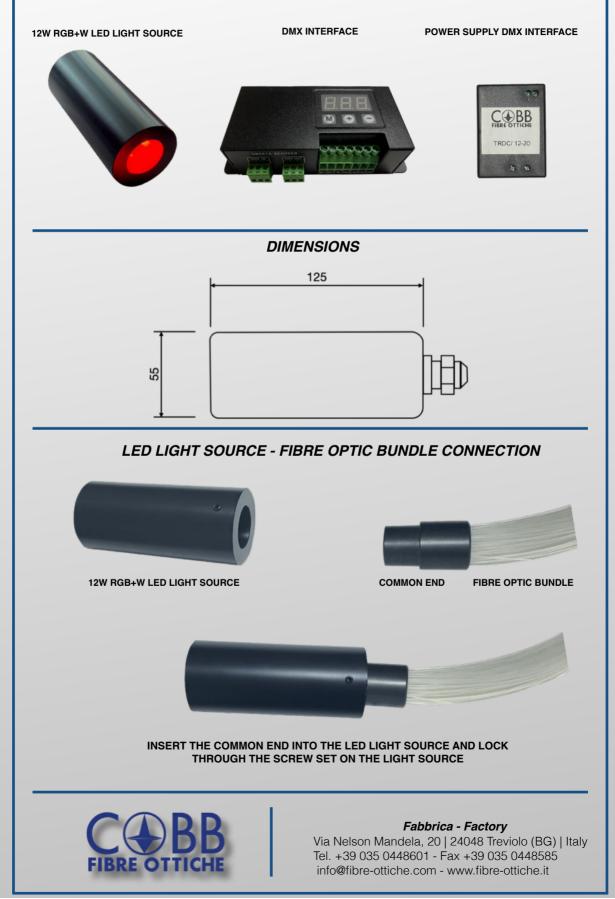

to the integrated electronics, for connection to an unlimited number of illuminators while maintaining the synchrony of the colors.

### **TECHNICAL FEATURES**

RGB+W led (red, green, blue + white) Power 12W Fanless cooling LED life 50,000 hours IP54 illuminator protection (IP65 on request) Mains power supply 220-240VAC / 50-60Hz

## COLOR CONTROL VIA DMX SIGNAL





#### SIGNAL CONTROL FUNCTIONS DMX

Electronic card interface for the control and programming of scenographies through DMX 512 signal on four channels: red, green, blue and white.



### Fabbrica - Factory

Via Nelson Mandela, 20 | 24048 Treviolo (BG) | Italy Tel. +39 035 0448601 - Fax +39 035 0448585 info@fibre-ottiche.com - www.fibre-ottiche.it



## INDIVIDUAL COMPONENTS THAT MAKE UP THE "DMX-LRGB+W/LED12" LIGHTING SYSTEM