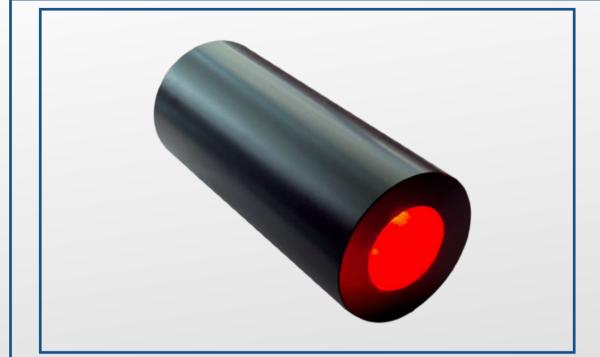

# "DMX-LRGB+W/LED12" RGB+W LED LIGHT SOURCE

"DMX-LRGB+W/LED12" COMPLETE SYSTEM : 12W RGB+W LED LIGHT SOURCE

The led light sources of the "Led LRGB" series are produced for use with both glass optical fibers and synthetic optical fibers.

The led light sources "LRGB + W" allow you to control the color of the light emitted and the speed of color rotation, creating scenographic effects via radio frequency remote control, rf touch panel, dali and dmx. The illuminators are already prepared thanks to the integrated electronics, for connection to an unlimited number of illuminators while maintaining the synchrony of the colors.

### **TECHNICAL FEATURES**

RGB+W led (red, green, blue + white) Power 12W Fanless cooling LED life 50,000 hours IP54 illuminator protection (IP65 on request) Mains power supply 220-240VAC / 50-60Hz