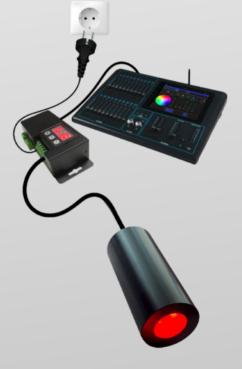

The led light sources "LRGB + W" allow you to control the color of the light emitted and the speed of color rotation, creating scenographic effects via radio frequency remote control, rf touch panel, dali and dmx. The illuminators are already prepared thanks to the integrated electronics, for connection to an unlimited number of illuminators while maintaining the synchrony of the colors.

## COLOR CONTROL VIA DMX SIGNAL

#### SIGNAL CONTROL FUNCTIONS DMX

Electronic card interface for the control and programming of scenographies through DMX 512 signal on four channels: red, green, blue and white.