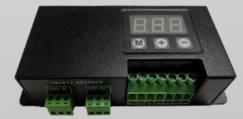

## COLOR CONTROL VIA DMX SIGNAL

#### SIGNAL CONTROL FUNCTIONS DMX

Electronic card interface for the control and programming of scenographies through DMX 512 signal on four channels: red, green, blue and white.