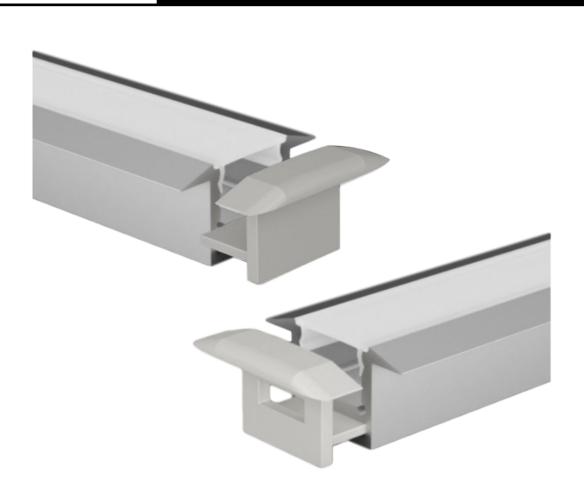

### LINEAR PROFILE FOR RECESSING MODEL "PRE-RS27/01"

Profile in silver-grey, black, gold and white painted anodized aluminum, cut to measure on your needs.

Excellent profile for recessed visible installations, quick installation inside plasterboard false ceilings, thanks to the thickness exactly equal to the thickness of a plasterboard plate and to its simple fixing system. The wings help to cover any imperfections in shaving, allowing you to obtain a perfect aesthetic result. Cover in opal polycarbonate. Supplied for installation complete with closing caps, opal cover and clip. With the profile we can also supply LED strips with white light or RGB+W, with the appropriate power supplies depending on the power and type of LEDs inserted.

## accessories

opal cover CV-RS27/01-OP cap with hole TP-RS27/01-T1 closed cap TP-RS27/01-T2 fixing spring CL-RS27/01