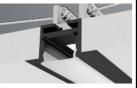

### LINEAR PROFILE FOR RECESSING MODEL "PRE-RS27/01"

Profile in silver-grey, black, gold and white painted anodized aluminum, cut to measure on your needs.

Excellent profile for recessed visible installations, quick installation inside plasterboard false ceilings, thanks to the thickness exactly equal to the thickness of a plasterboard plate and to its simple fixing system. The wings help to cover any imperfections in shaving, allowing you to obtain a perfect aesthetic result. Cover in opal polycarbonate. Supplied for installation complete with closing caps, opal cover and clip. With the profile we can also supply LED strips with white light or RGB+W, with the appropriate power supplies depending on the power and type of LEDs inserted.

## accessories

opal cover CV-RS27/01-OP cap with hole TP-RS27/01-T1 closed cap TP-RS27/01-T2 fixing spring CL-RS27/01