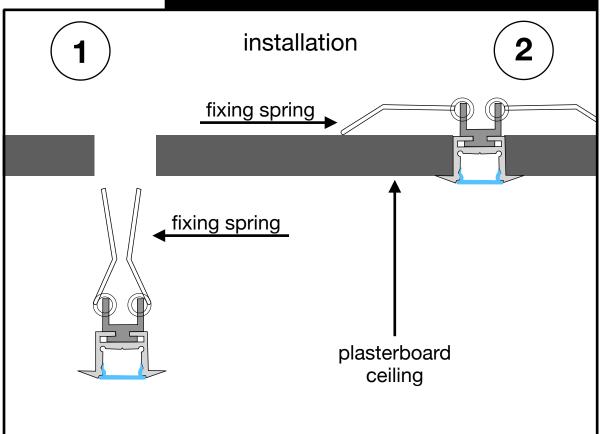

### LINEAR PROFILE FOR RECESSING MODEL "PRE-RS27/01"

Profile in silver-grey, black, gold and white painted anodized aluminum, cut to measure on your needs.

Excellent profile for recessed visible installations, quick installation inside plasterboard false ceilings, thanks to the thickness exactly equal to the thickness of a plasterboard plate and to its simple fixing system. The wings help to cover any imperfections in shaving, allowing you to obtain a perfect aesthetic result. Cover in opal polycarbonate. Supplied for installation complete with closing caps, opal cover and clip. With the profile we can also supply LED strips with white light or RGB+W, with the appropriate power supplies depending on the power and type of LEDs inserted.

## accessories

opal cover CV-RS27/01-OP cap with hole TP-RS27/01-T1 closed cap TP-RS27/01-T2 fixing spring CL-RS27/01