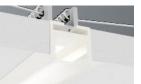

### LINEAR PROFILE FOR RECESSING MODEL "PRE-RS27/01"

Profile in silver-grey, black, gold and white painted anodized aluminum, cut to measure on your needs.

Excellent profile for recessed visible installations, quick installation inside plasterboard false ceilings, thanks to the thickness exactly equal to the thickness of a plasterboard plate and to its simple fixing system. The wings help to cover any imperfections in shaving, allowing you to obtain a perfect aesthetic result. Cover in opal polycarbonate. Supplied for installation complete with closing caps, opal cover and clip. With the profile we can also supply LED strips with white light or RGB+W, with the appropriate power supplies depending on the power and type of LEDs inserted.

# LINEAR PROFILE FOR RECESSING MODEL "PRE-RS27/01"

The profiles are supplied cut to size, maximum length 3m, ready for installation, with standard on-off or dimmable power supplies for white light.

The RGB+W strips can be supplied with control via RF remote control, wall touch panel, dmx, dali, and with the Google Assistance, Alexa and Tuya apps for smartphone control.