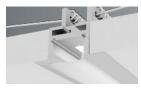

### LINEAR PROFILE FOR RECESSING MODEL "PRE-RS27/01"

Profile in silver-grey, black, gold and white painted anodized aluminum, cut to measure on your needs.

Excellent profile for recessed visible installations, quick installation inside plasterboard false ceilings, thanks to the thickness exactly equal to the thickness of a plasterboard plate and to its simple fixing system. The wings help to cover any imperfections in shaving, allowing you to obtain a perfect aesthetic result. Cover in opal polycarbonate. Supplied for installation complete with closing caps, opal cover and clip. With the profile we can also supply LED strips with white light or RGB+W, with the appropriate power supplies depending on the power and type of LEDs inserted.

# LINEAR PROFILE FOR RECESSING MODEL "PRE-RS27/01"

The profiles are supplied cut to size, maximum length 3m, ready for installation, with standard on-off or dimmable power supplies for white light.

The RGB+W strips can be supplied with control via RF remote control, wall touch panel, dmx, dali, and with the Google Assistance, Alexa and Tuya apps for smartphone control.