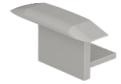

### LINEAR PROFILE FOR RECESSING MODEL "PRE-RS27/01"

Profile in silver-grey, black, gold and white painted anodized aluminum, cut to measure on your needs.

Excellent profile for recessed visible installations, quick installation inside plasterboard false ceilings, thanks to the thickness exactly equal to the thickness of a plasterboard plate and to its simple fixing system. The wings help to cover any imperfections in shaving, allowing you to obtain a perfect aesthetic result. Cover in opal polycarbonate. Supplied for installation complete with closing caps, opal cover and clip. With the profile we can also supply LED strips with white light or RGB+W, with the appropriate power supplies depending on the power and type of LEDs inserted.