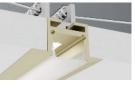

### LINEAR PROFILE FOR RECESSING MODEL "PRE-RS27/01"

Profile in silver-grey, black, gold and white painted anodized aluminum, cut to measure on your needs.

Excellent profile for recessed visible installations, quick installation inside plasterboard false ceilings, thanks to the thickness exactly equal to the thickness of a plasterboard plate and to its simple fixing system. The wings help to cover any imperfections in shaving, allowing you to obtain a perfect aesthetic result. Cover in opal polycarbonate. Supplied for installation complete with closing caps, opal cover and clip. With the profile we can also supply LED strips with white light or RGB+W, with the appropriate power supplies depending on the power and type of LEDs inserted.

# LINEAR PROFILE FOR RECESSING MODEL "PRE-RS27/01"

The profiles are supplied cut to size, maximum length 3m, ready for installation, with standard on-off or dimmable power supplies for white light.

The RGB+W strips can be supplied with control via RF remote control, wall touch panel, dmx, dali, and with the Google Assistance, Alexa and Tuya apps for smartphone control.