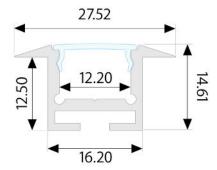

### LINEAR PROFILE FOR RECESSING MODEL "PRE-RS27/01"























Profile in silver-grey, black, gold and white painted anodized aluminum, cut to measure on your needs.

Excellent profile for recessed visible installations, quick installation inside plasterboard false ceilings, thanks to the thickness exactly equal to the thickness of a plasterboard plate and to its simple fixing system. The wings help to cover any imperfections in shaving, allowing you to obtain a perfect aesthetic result. Cover in opal polycarbonate. Supplied for installation complete with closing caps, opal cover and clip. With the profile we can also supply LED strips with white light or RGB+W, with the appropriate power supplies depending on the power and type of LEDs inserted.

### dimensions



## finishes available

gold





white





silver





#### Fabbrica - Factory

Via Nelson Mandela, 20 | 24048 Treviolo (BG) | Italy Tel. +39 035 0448601 - Fax +39 035 0448585 info@fibre-ottiche.com - www.fibre-ottiche.it



# LINEAR PROFILE FOR RECESSING MODEL "PRE-RS27/01"



The profiles are supplied cut to size, maximum length 3m, ready for installation, with standard on-off or dimmable power supplies for white light.

The RGB+W strips can be supplied with control via RF remote control, wall touch panel, dmx, dali, and with the Google Assistance, Alexa and Tuya apps for smartphone control.

## accessories

opal cover CV-RS27/01-OP cap with hole TP-RS27/01-T1 closed cap TP-RS27/01-T2 fixing spring CL-RS27/01











### Fabbrica - Factory

Via Nelson Mandela, 20 | 24048 Treviolo (