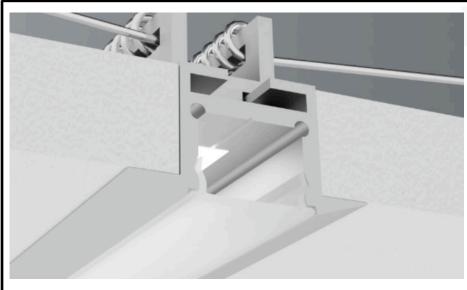

### LINEAR PROFILE FOR RECESSING MODEL "PRE-RS27/01"

Profile in silver-grey, black, gold and white painted anodized aluminum, cut to measure on your needs.

Excellent profile for recessed visible installations, quick installation inside plasterboard false ceilings, thanks to the thickness exactly equal to the thickness of a plasterboard plate and to its simple fixing system. The wings help to cover any imperfections in shaving, allowing you to obtain a perfect aesthetic result. Cover in opal polycarbonate. Supplied for installation complete with closing caps, opal cover and clip. With the profile we can also supply LED strips with white light or RGB+W, with the appropriate power supplies depending on the power and type of LEDs inserted.

# LINEAR PROFILE FOR RECESSING MODEL "PRE-RS27/01"

The profiles are supplied cut to size, maximum length 3m, ready for installation, with standard on-off or dimmable power supplies for white light.

The RGB+W strips can be supplied with control via RF remote control, wall touch panel, dmx, dali, and with the Google Assistance, Alexa and Tuya apps for smartphone control.

# LINEAR PROFILE FOR RECESSING MODEL "PRE-RS27/01"

The profiles are supplied cut to measure, maximum length 3m, complete with diffuser + caps and fixing clips.

Upon request, the profiles are supplied with LED strips chosen from White / Dynamic White / RGB / RGB+W and light control modules managed by the following systems: