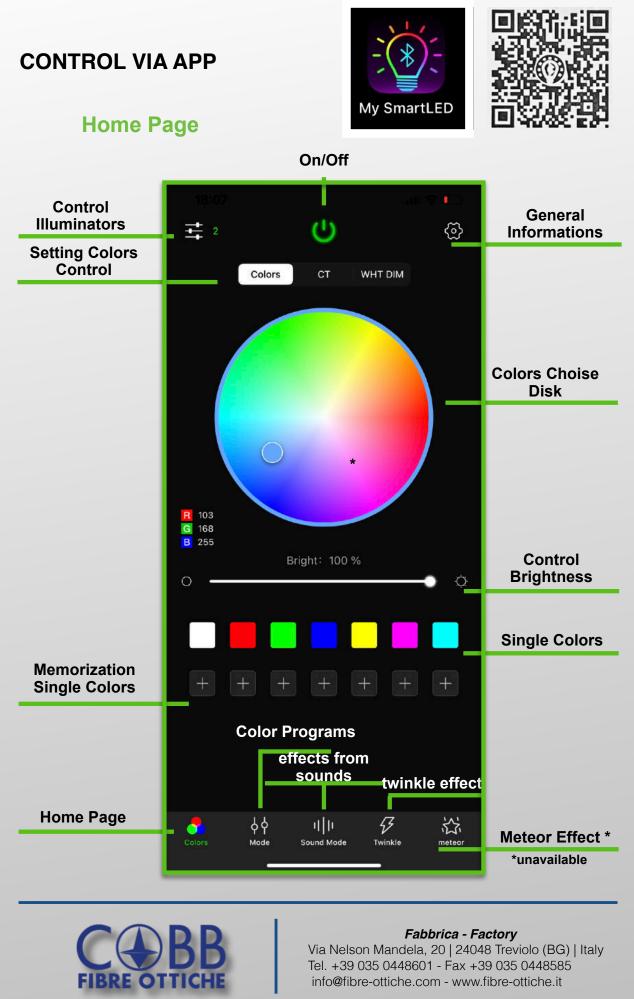

"LRGBW-LED13" 13W RGB + W LED LIGHT SOURCE

The led light sources of the LRGBW series are produced for use with both glass and synthetic optical fibers.

The LRGBW led light sources allow you to control the color of the light emitted and the speed of color rotation, creating scenographic effects via an app or / and radio frequency remote control.

The led light sources are already set up thanks to the integrated electronics for controlling the speed of the gear motor with a twinkle effect.

| Technical features                  | Description                                     |
|-------------------------------------|-------------------------------------------------|
| Power Led                           | 13W                                             |
| Led                                 | RGB+W (Red, green, blue + white)                |
| Power supply                        | Input 100-240 VAC 50/60Hz - Output 12V DC       |
| Led life (hours)                    | 50.000 hours                                    |
| Minimum working ambient temperature | -10°C                                           |
| Maximum working ambient temperature | +45°C                                           |
| Color control                       | Via App and / or Radio frequency remote control |
| Illuminator body                    | Gray anodized aluminum                          |
| Internal gearmotor                  | Twinkle effect (can be deactivated)             |