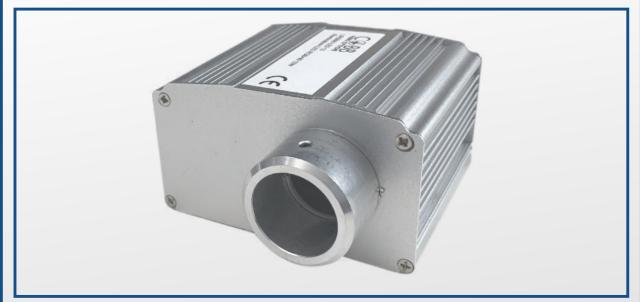

"LRGBW-LED13" 13W RGB + W LED LIGHT SOURCE

The led light sources of the LRGBW series are produced for use with both glass and synthetic optical fibers.

The LRGBW led light sources allow you to control the color of the light emitted and the speed of color rotation, creating scenographic effects via an app or / and radio frequency remote control.

The led light sources are already set up thanks to the integrated electronics for controlling the speed of the gear motor with a twinkle effect.

| Technical features                  | Description                                     |
|-------------------------------------|-------------------------------------------------|
| Power Led                           | 13W                                             |
| Led                                 | RGB+W (Red, green, blue + white)                |
| Power supply                        | Input 100-240 VAC 50/60Hz - Output 12V DC       |
| Led life (hours)                    | 50.000 hours                                    |
| Minimum working ambient temperature | -10°C                                           |
| Maximum working ambient temperature | +45°C                                           |
| Color control                       | Via App and / or Radio frequency remote control |
| Illuminator body                    | Gray anodized aluminum                          |
| Internal gearmotor                  | Twinkle effect (can be deactivated)             |