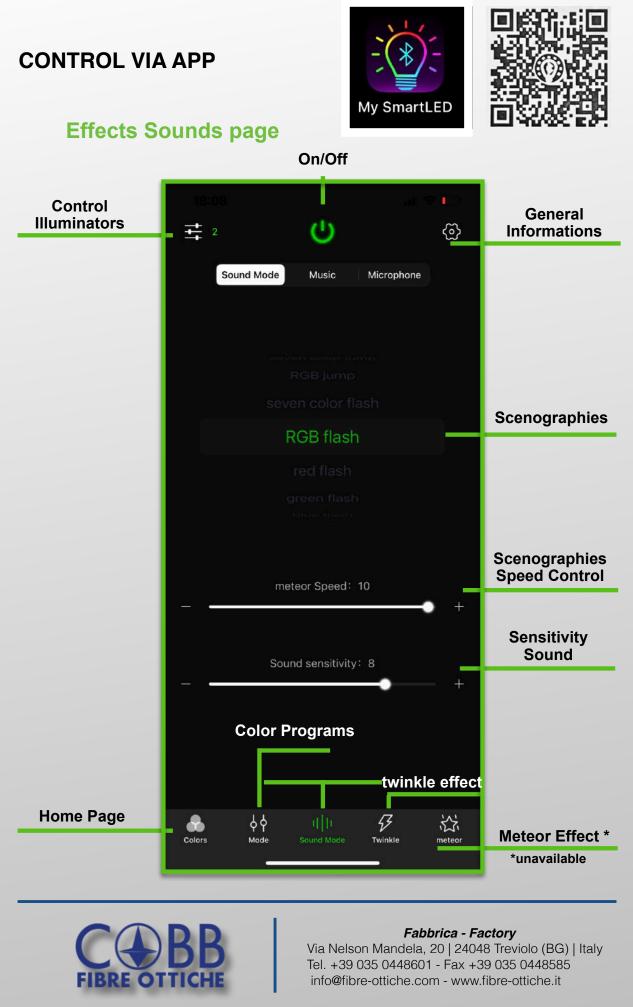

### Fabbrica - Factory

Via Nelson Mandela, 20 | 24048 Treviolo (BG) | Italy Tel. +39 035 0448601 - Fax +39 035 0448585 info@fibre-ottiche.com - www.fibre-ottiche.it