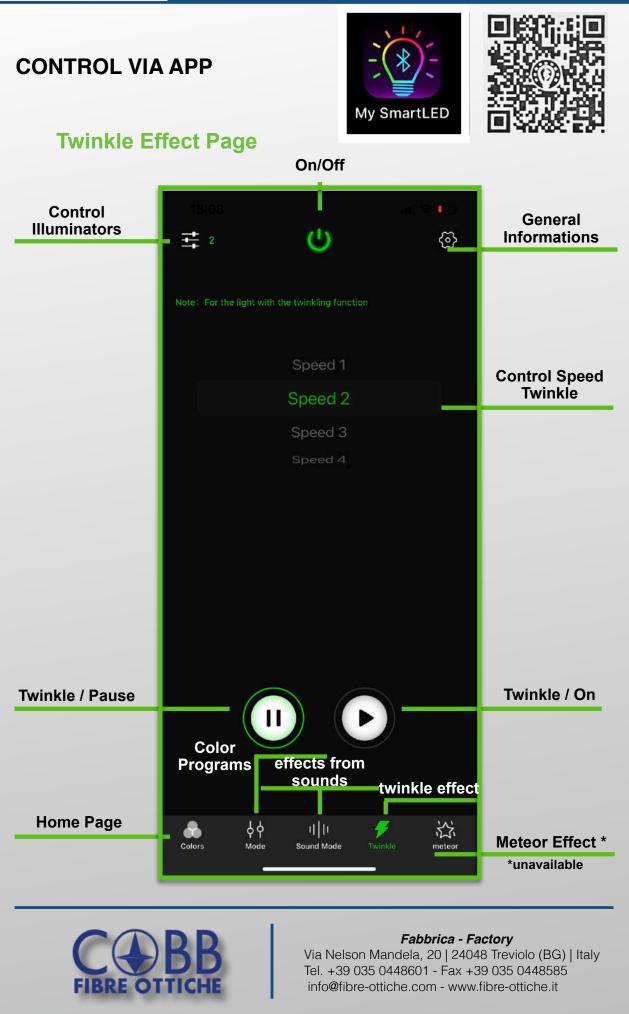

### Fabbrica - Factory

Via Nelson Mandela, 20 | 24048 Treviolo (BG) | Italy Tel. +39 035 0448601 - Fax +39 035 0448585 info@fibre-ottiche.com - www.fibre-ottiche.it