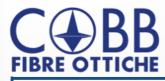

"LRGBW-LED13" 13W RGB + W LED LIGHT SOURCE

The led light sources of the LRGBW series are produced for use with both glass and synthetic optical fibers.

The LRGBW led light sources allow you to control the color of the light emitted and the speed of color rotation, creating scenographic effects via an app or / and radio frequency remote control.

The led light sources are already set up thanks to the integrated electronics for controlling the speed of the gear motor with a twinkle effect.

| Technical features                  | Description                                     |
|-------------------------------------|-------------------------------------------------|
| Power Led                           | 13W                                             |
| Led                                 | RGB+W (Red, green, blue + white)                |
| Power supply                        | Input 100-240 VAC 50/60Hz - Output 12V DC       |
| Led life (hours)                    | 50.000 hours                                    |
| Minimum working ambient temperature | -10°C                                           |
| Maximum working ambient temperature | +45°C                                           |
| Color control                       | Via App and / or Radio frequency remote control |
| Illuminator body                    | Gray anodized aluminum                          |
| Internal gearmotor                  | Twinkle effect (can be deactivated)             |