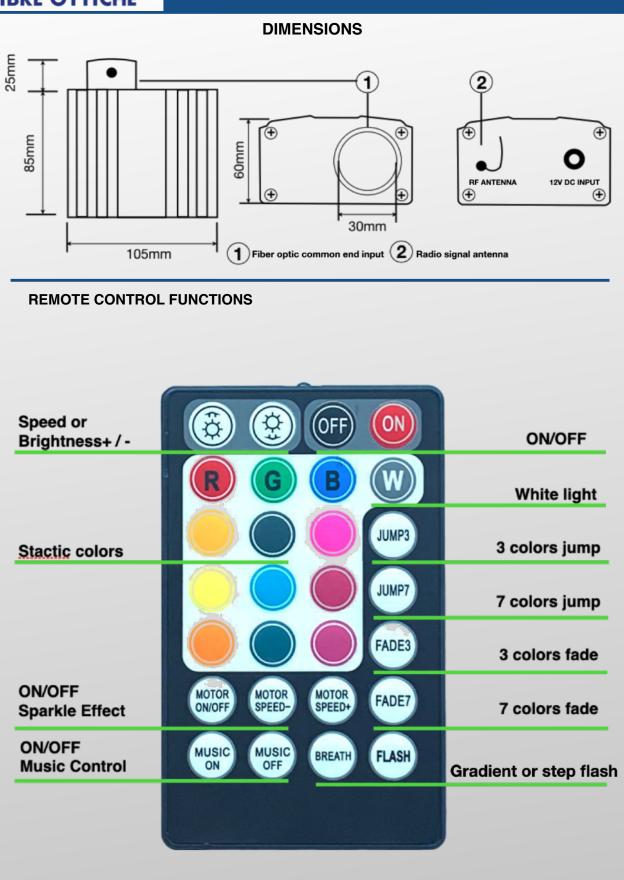

"LRGBW-LED13" 13W RGB + W LED LIGHT SOURCE

The led light sources of the LRGBW series are produced for use with both glass and synthetic optical fibers.

The LRGBW led light sources allow you to control the color of the light emitted and the speed of color rotation, creating scenographic effects via an app or / and radio frequency remote control.

The led light sources are already set up thanks to the integrated electronics for controlling the speed of the gear motor with a twinkle effect.

| Technical features                  | Description                                     |
|-------------------------------------|-------------------------------------------------|
| Power Led                           | 13W                                             |
| Led                                 | RGB+W (Red, green, blue + white)                |
| Power supply                        | Input 100-240 VAC 50/60Hz - Output 12V DC       |
| Led life (hours)                    | 50.000 hours                                    |
| Minimum working ambient temperature | -10°C                                           |
| Maximum working ambient temperature | +45°C                                           |
| Color control                       | Via App and / or Radio frequency remote control |
| Illuminator body                    | Gray anodized aluminum                          |
| Internal gearmotor                  | Twinkle effect (can be deactivated)             |