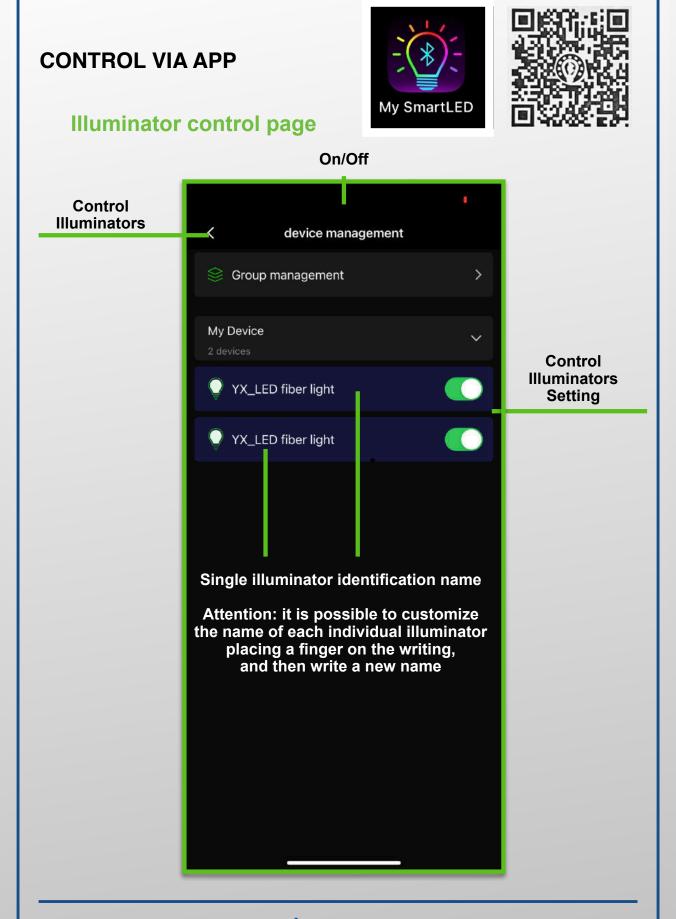

g ambient temperature | -10°C                                           |
| Maximum working ambient temperature | +45°C                                           |
| Color control                       | Via App and / or Radio frequency remote control |
| Illuminator body                    | Gray anodized aluminum                          |
| Internal gearmotor                  | Twinkle effect (can be deactivated)             |



#### Fabbrica - Factory

Via Nelson Mandela, 20 | 24048 Treviolo (BG) | Italy Tel. +39 035 0448601 - Fax +39 035 0448585 info@fibre-ottiche.com - www.fibre-ottiche.it







### Fabbrica - Factory

Via Nelson Mandela, 20 | 24048 Treviolo (BG) | Italy Tel. +39 035 0448601 - Fax +39 035 0448585 info@fibre-ottiche.com - www.fibre-ottiche.it





# 







# 









### Fabbrica - Factory

Via Nelson Mandela, 20 | 24048 Treviolo (BG) | Italy Tel. +39 035 0448601 - Fax +39 035 0448585 info@fibre-ottiche.com - www.fibre-ottiche.it