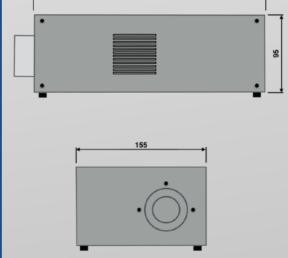

## **DIMENSIONS**

| Technical Features         | Description                                         |
|----------------------------|-----------------------------------------------------|
| Led Power                  | Over 90W                                            |
| Led Color Temperature      | warm 2700 and 3.000°K, natural 4.000°K, cold 5500°K |
| Power Supply               | 100-240 VAC 50/60Hz                                 |
| Led Lifespan               | 50.000 hours                                        |
| Min Ambient<br>Temperature | -10°C                                               |
| Max Ambient<br>Temperature | +45°C                                               |
| Light Control              | Manual control / DMX / 0-10V                        |
| Led Source Material        | Gray powdercoat aluminum                            |