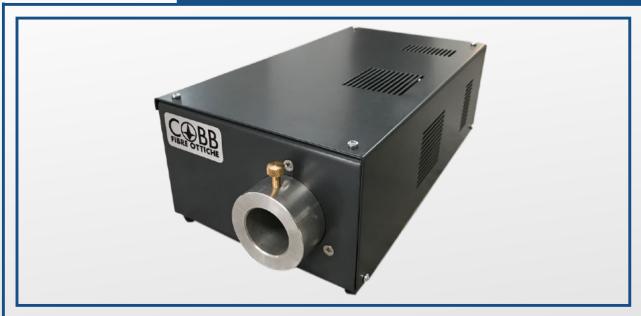

## "LWH-LED90": 90W WHITE LED LIGHT SOURCE

A very powerful light source designed for use with glass and pmma optical fibers, based on LED technology.

It is extremely high lighting power, it makes this source of light very good to be suitable for multiple lighting tasks in which have been traditionally used metal halide units.

Silent in operation, the LWH-LED90 emits light as similar as a metal halide lamp 150W.

LWH-LED90 has an integrated dimmer with manual adjustment and is also controllable via DMX512.

With an input connector diam. 30mm, this light source is ideal for new projects where it needs very hight lighting power or it is ideal to used with side lighting fiber optics.