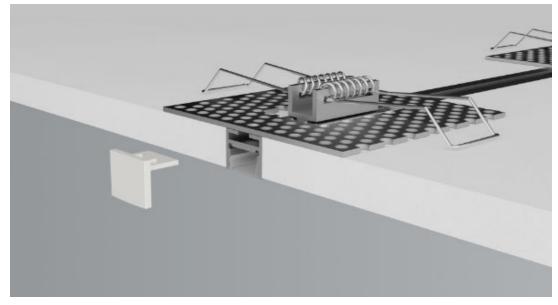

## installation

fixing the locking plate with screw

fixing the profile with the springs

The profiles are supplied cut to measure, maximum length 3m, complete with diffuser + caps and fixing clips.

Upon request, the profiles are supplied with LED strips chosen from White / Dynamic White / RGB / RGB+W and light control modules managed by the following systems: