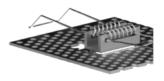

## installation

fixing the locking plate with screw

fixing the profile with the springs

The profiles are supplied cut to measure, maximum length 3m, complete with diffuser + caps and fixing clips.

Upon request, the profiles are supplied with LED strips chosen from White / Dynamic White / RGB / RGB+W and light control modules managed by the following systems: