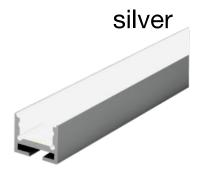

### PROFILE FOR TOTAL RECESSING MODEL "PRE-RS16/01"

Silver-grey anodized aluminum profile cut to measure on your needs for customers who do not want visible support fins.

It was possible to remove the fins thanks to a particular and innovative hooking system, which, using a spring clip and a plate, firmly fixes the profile to the plasterboard false ceiling and prevents the creation of unevenness between the profile and the slab in which it's located.

By installing this product, which has a height equal to the standard height of normal plasterboard slabs, a discreet effect will be obtained, with the profile perfectly integrated into the false ceiling without external elements. Cover in opal polycarbonate. Supplied for installation complete with closing caps, opal cover and plate with springs. With the profile we can also supply LED strips with white light or RGB+W, with the appropriate power supplies depending on the power and type of LEDs inserted.

## finishes available