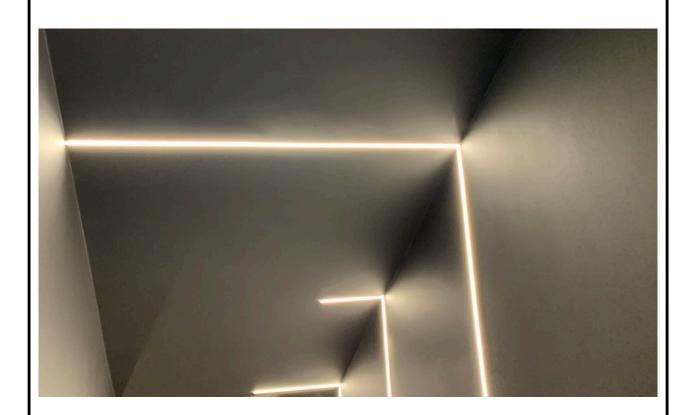

By installing this product, which has a height equal to the standard height of normal plasterboard slabs, a discreet effect will be obtained, with the profile perfectly integrated into the false ceiling without external elements. Cover in opal polycarbonate. Supplied for installation complete with closing caps, opal cover and plate with springs. With the profile we can also supply LED strips with white light or RGB+W, with the appropriate power supplies depending on the power and type of LEDs inserted.

# PROFILE FOR TOTAL RECESSING MODEL "PRE-RS16/01"

The profiles are supplied cut to size, maximum length 3m, ready for installation, with standard on-off or dimmable power supplies for white light.

The RGB+W strips can be supplied with control via RF remote control, wall touch panel, dmx, dali, and with the Google Assistance, Alexa and Tuya apps for smartphone control.