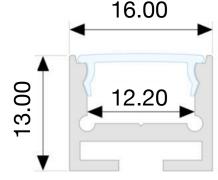

ssible to remove the fins thanks to a particular and innovative hooking system, which, using a spring clip and a plate, firmly fixes the profile to the plasterboard false ceiling and prevents the creation of unevenness between the profile and the slab in which it's located.

By installing this product, which has a height equal to the standard height of normal plasterboard slabs, a discreet effect will be obtained, with the profile perfectly integrated into the false ceiling without external elements. Cover in opal polycarbonate. Supplied for installation complete with closing caps, opal cover and plate with springs. With the profile we can also supply LED strips with white light or RGB+W, with the appropriate power supplies depending on the power and type of LEDs inserted.

## dimensions



## finishes available





#### Fabbrica - Factory

Via Nelson Mandela, 20 | 24048 Treviolo (BG) | Italy Tel. +39 035 0448601 - Fax +39 035 0448585 info@fibre-ottiche.com - www.fibre-ottiche.it



# PROFILE FOR TOTAL RECESSING MODEL "PRE-RS16/01"



The profiles are supplied cut to size, maximum length 3m, ready for installation, with standard on-off or dimmable power supplies for white light.

The RGB+W strips can be supplied with control via RF remote control, wall touch panel, dmx, dali, and with the Google Assistance, Alexa and Tuya apps for smartphone control.

### accessories

opal cover CV-RS16/01-OP cap with hole TP-RS16/01-T1 closed cap TP-R16/01-T2

plate with springs CL-RS16/01











#### Fabbrica - Factory

Via Nelson Mandela, 20 | 24048 Treviolo (BG) | Italy Tel. +39 03