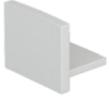

### PROFILE FOR TOTAL RECESSING MODEL "PRE-RS16/01"

Silver-grey anodized aluminum profile cut to measure on your needs for customers who do not want visible support fins.

It was possible to remove the fins thanks to a particular and innovative hooking system, which, using a spring clip and a plate, firmly fixes the profile to the plasterboard false ceiling and prevents the creation of unevenness between the profile and the slab in which it's located.

By installing this product, which has a height equal to the standard height of normal plasterboard slabs, a discreet effect will be obtained, with the profile perfectly integrated into the false ceiling without external elements. Cover in opal polycarbonate. Supplied for installation complete with closing caps, opal cover and plate with springs. With the profile we can also supply LED strips with white light or RGB+W, with the appropriate power supplies depending on the power and type of LEDs inserted.