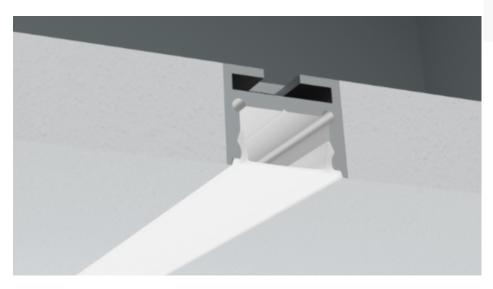

### PROFILE FOR TOTAL RECESSING MODEL "PRE-RS16/01"

Silver-grey anodized aluminum profile cut to measure on your needs for customers who do not want visible support fins.

It was possible to remove the fins thanks to a particular and innovative hooking system, which, using a spring clip and a plate, firmly fixes the profile to the plasterboard false ceiling and prevents the creation of unevenness between the profile and the slab in which it's located.

By installing this product, which has a height equal to the standard height of normal plasterboard slabs, a discreet effect will be obtained, with the profile perfectly integrated into the false ceiling without external elements. Cover in opal polycarbonate. Supplied for installation complete with closing caps, opal cover and plate with springs. With the profile we can also supply LED strips with white light or RGB+W, with the appropriate power supplies depending on the power and type of LEDs inserted.

# PROFILE FOR TOTAL RECESSING MODEL "PRE-RS16/01"

The profiles are supplied cut to size, maximum length 3m, ready for installation, with standard on-off or dimmable power supplies for white light.

The RGB+W strips can be supplied with control via RF remote control, wall touch panel, dmx, dali, and with the Google Assistance, Alexa and Tuya apps for smartphone control.