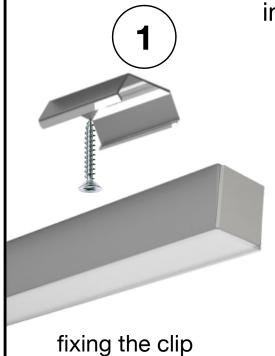

# RECTANGULAR CEILING PROFILE MODEL "PRE-R26/01"

installation

attack the profile to the clip

with a screw

The profiles are supplied cut to measure, maximum length 3m, complete with diffuser + caps and fixing clips.