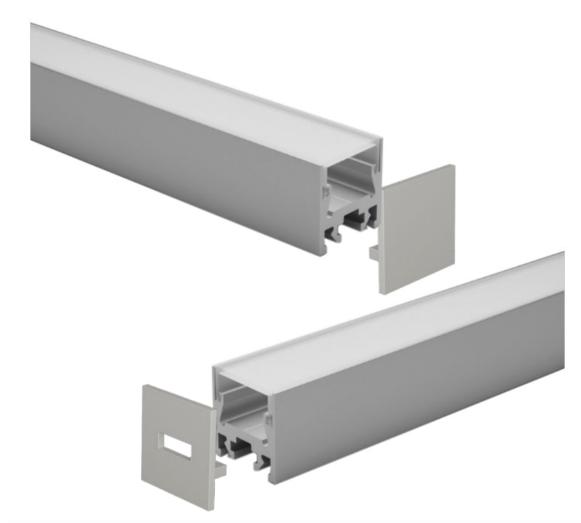

Supplied for installation complete with closing caps, opal cover and clip. With the profile we can also supply LED strips with white light or RGB+W, with the appropriate power supplies depending on the power and type of LEDs inserted.

#### accessories

opal cover CV-R26/01-OP

cap with hole CV-R26/01-TR

closed cap TP-R26/01-T2

clip CL-RS26/01

Fabbrica - Factory

Via Nelson Mandela, 20 | 24048 Treviolo (BG) | Italy Tel. +39 035 0448601 - Fax +39 035 0448585 info@fibre-ottiche.com - www.fibre-ottiche.it

# RECTANGULAR CEILING PROFILE MODEL "PRE-R26/01"

installation

attack the profile to the clip

with a screw

The profiles are supplied cut to measure, maximum length 3m, complete with diffuser + caps and fixing clips.