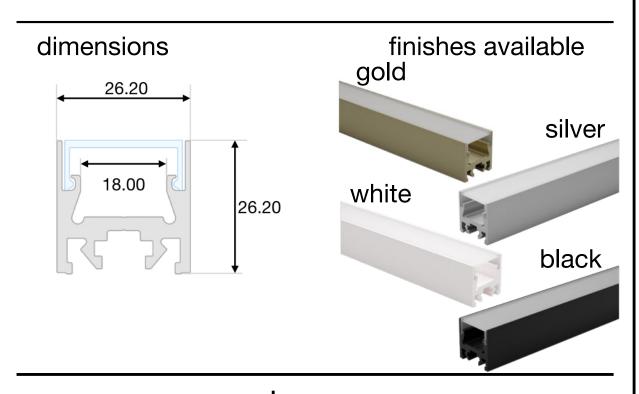

### RECTANGULAR CEILING PROFILE MODEL "PRE-R26/01"

Profile in silver-grey, black, gold and white painted anodized aluminum, cut to measure on your needs.

Excellent profile for visible installations, or for room lighting with housing in perimeter veils. Cover in opal polycarbonate.

## RECTANGULAR CEILING PROFILE MODEL "PRE-R26/01"

The profiles are supplied cut to size, maximum length 3m, ready for installation, with standard on-off or dimmable power supplies for white light.

The RGB+W strips can be supplied with control via RF remote control, wall touch panel, dmx, dali, and with the Google Assistance, Alexa and Tuya apps for smartphone control.