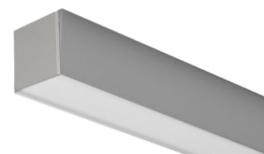

### RECTANGULAR CEILING PROFILE MODEL "PRE-R26/01"

Profile in silver-grey, black, gold and white painted anodized aluminum, cut to measure on your needs.

Excellent profile for visible installations, or for room lighting with housing in perimeter veils. Cover in opal polycarbonate.

Supplied for installation complete with closing caps, opal cover and clip. With the profile we can also supply LED strips with white light or RGB+W, with the appropriate power supplies depending on the power and type of LEDs inserted.

## RECTANGULAR CEILING PROFILE MODEL "PRE-R26/01"

The profiles are supplied cut to size, maximum length 3m, ready for installation, with standard on-off or dimmable power supplies for white light.

The RGB+W strips can be supplied with control via RF remote control, wall touch panel, dmx, dali, and with the Google Assistance, Alexa and Tuya apps for smartphone control.