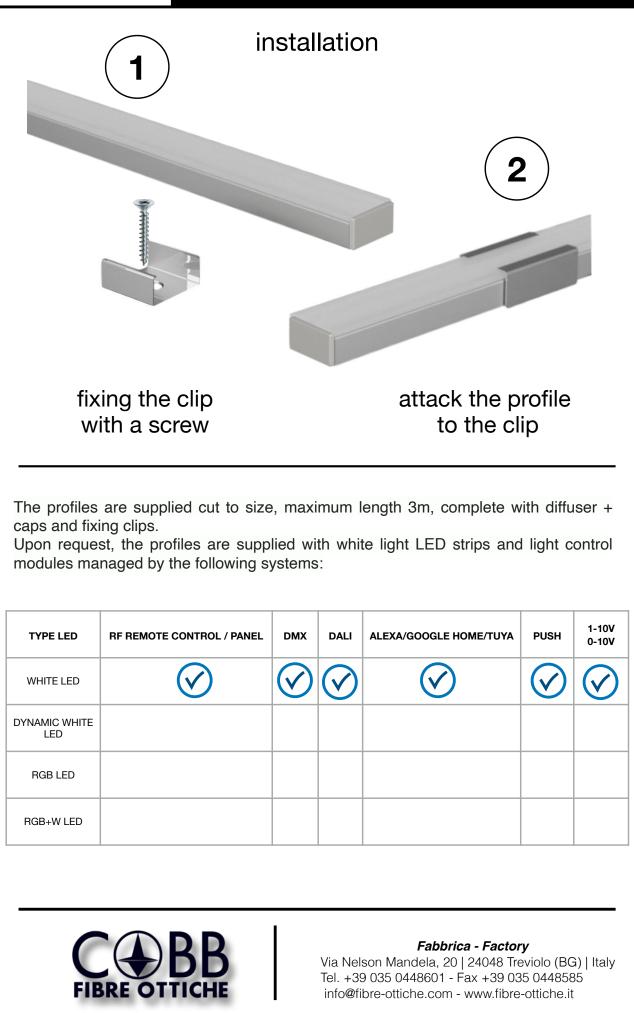

The slim design of the profile makes it particularly suitable for under-cabinet installations in your kitchens, but it integrates perfectly into any type of furniture. Cover in opal polycarbonate.

Supplied complete for installation with white light LED strips and with the appropriate power supplies according to the power and type of LEDs inserted.