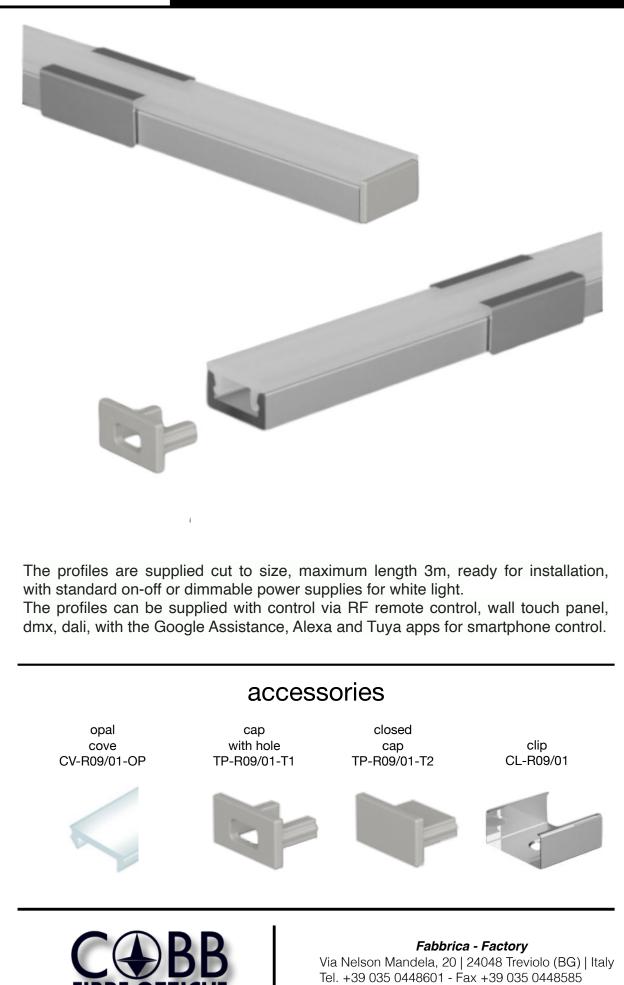

The slim design of the profile makes it particularly suitable for under-cabinet installations in your kitchens, but it integrates perfectly into any type of furniture. Cover in opal polycarbonate.

Supplied complete for installation with white light LED strips and with the appropriate power supplies according to the power and type of LEDs inserted.