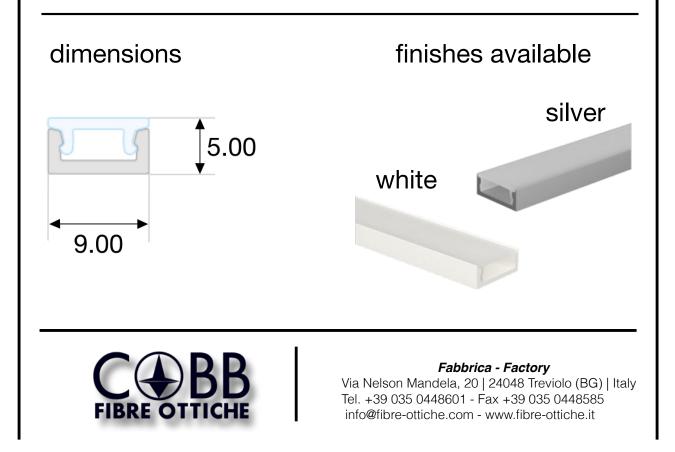

## RECTANGULAR FLAT PROFILE "MICRO" MODEL "PRE-R09/01"

Profile in silver-grey anodized and white painted aluminum, cut to measure on your needs.

Excellent profile for visible installations, or for lighting environments with housing in perimeter veils, it stands out for its height of only 5mm.

The slim design of the profile makes it particularly suitable for under-cabinet installations in your kitchens, but it integrates perfectly into any type of furniture. Cover in opal polycarbonate.

Supplied complete for installation with white light LED strips and with the appropriate power supplies according to the power and type of LEDs inserted.