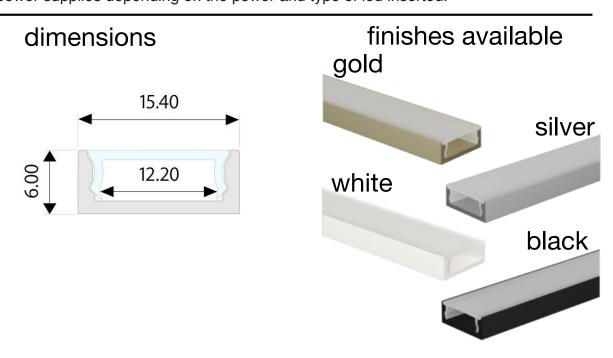

## RECTANGULAR FLAT PROFILE MODEL "PRE-R15/01"

Profile in silver-grey, black, gold and white painted anodized aluminum, cut to measure on your needs.

Excellent profile for visible installations, or for room lighting with housing in perimeter veils, it stands out for its height of only 6mm.

Cover in opal polycarbonate.

Supplied for installation complete with closing caps, opal cover and clip. With the profile we can also supply led strips with white light or RGB+W, with the appropriate power supplies depending on the power and type of led inserted.