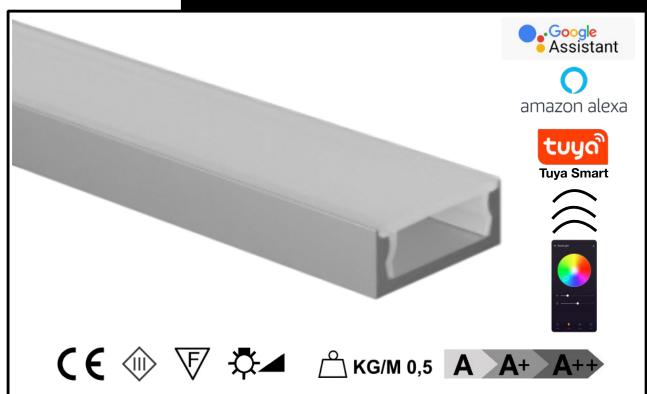

## RECTANGULAR FLAT PROFILE MODEL "PRE-R15/01"

Profile in silver-grey, black, gold and white painted anodized aluminum, cut to measure on your needs.

Excellent profile for visible installations, or for room lighting with housing in perimeter veils, it stands out for its height of only 6mm.

# RECTANGULAR FLAT PROFILE MODEL "PRE-R15/01"

The profiles are supplied cut to size, maximum length 3m, ready for installation, with standard on-off or dimmable power supplies for white light.

The RGB+W strips can be supplied with control via RF remote control, wall touch panel, dmx, dali, and with the Google Assistance, Alexa and Tuya apps for smartphone control.