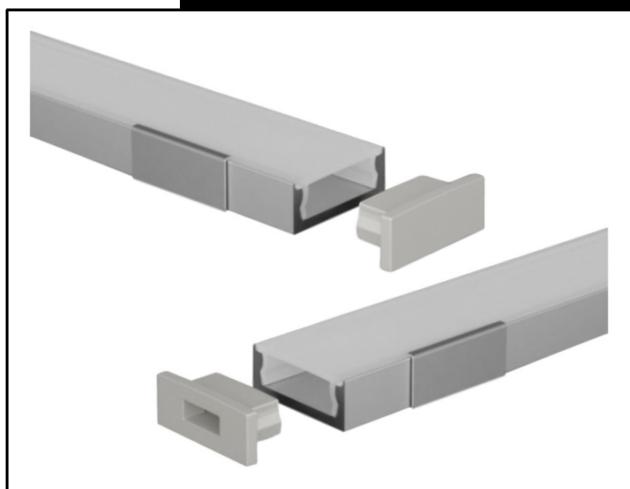

Cover in opal polycarbonate.

Supplied for installation complete with closing caps, opal cover and clip. With the profile we can also supply led strips with white light or RGB+W, with the appropriate power supplies depending on the power and type of led inserted.

### accessories

opal cover CV-R15/01-OP

cap with hole TP-R15/01-T1 closed cap TP-R15/01-T2

clip CL-R15/01

## RECTANGULAR FLAT PROFILE MODEL "PRE-R15/01"

2

fixing the clip with a screw

attack the profile to the clip

The profiles are supplied cut to measure, maximum length 3m, complete with diffuser + caps and fixing clips.