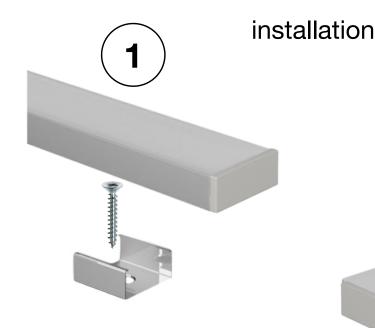

## RECTANGULAR FLAT PROFILE MODEL "PRE-R15/01"

2

fixing the clip with a screw

attack the profile to the clip

The profiles are supplied cut to measure, maximum length 3m, complete with diffuser + caps and fixing clips.