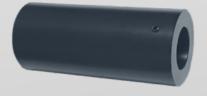

# PROGRAMS:

- 8 program

### SPEED / BRIGHTNESS +:

- the speed / brightness will increase speed or brightness when you touch the key each time

### SPEED / BRIGHTNESS -

- the speed / brightness will decrease speed or brightness when you touch the key each time **COLOR RING**:

### - touch and choose any color which you want

WHITE COLOR BUTTON

- button to turn on the white color led ZONE CONTROL BUTTON

# - button to control different zones with one rf remote control or to change frequency of each single rf remote control



## 12W RGB+W LED LIGHT SOURCE "RF-LRGB+W/LED12"

### "RF-LRGB+W/LED12" SYSTEM'S COMPONENTS

12W RGB+W LED LIGHT SOURCE

R.F. RECEIVER MODULE

R.F. REMOTE CONTROL







### **DIMENSIONS**



### WALL SUPPORT



### LED LIGHT SOURCE - FIBRE OPTIC BUNDLE CONNECTION



12W RGB+W LED LIGHT SOURCE



COMMON END

**FIBRE OPTIC BUNDLE** 



INSERT THE COMMON END IN THE LIGHT SOURCE AND BLOCK IT THROUGH THE SCREW SET ON THE LIGHT SOURCE



### Fabbrica - Factory

Via Nelson Mandela, 20 | 24048 Treviolo (BG) | Italy Tel. +39 035 0448601 - Fax +39 035 0448585 info@ fibre-ottiche.com - www.fibre-ottiche.it