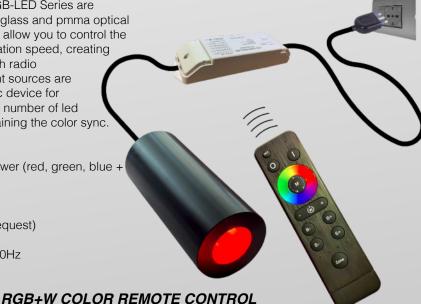

### "RF-LRGB/+WLED12": 12W RGB+W LED LIGHT SOURCE AND REMOTE CONTROL

The Led light sources LRGB-LED Series are produced to be used with glass and pmma optical fibres. These light sources allow you to control the emitted light and color rotation speed, creating spectacular effects through radio frequency control. The light sources are supplied with an electronic device for connection to an unlimited number of led light sources which maintaining the color sync.

### **TECHNICAL FEATURES**

12W RGB+W LED high power (red, green, blue + white)

Power 12W Fanless cooling IP54 protection (IP65 on request) Led lifespan 50.000 hours Supply voltage: 230V-50/60Hz

### "RF-LRGB+W/LED12" SYSTEM'S COMPONENTS

12W RGB+W LED LIGHT SOURCE

R.F. RECEIVER MODULE

R.F. REMOTE CONTROL