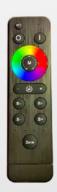

### RF REMOTE CONTROL FUNCTIONS

#### ON/FF:

- on or off for any function

### PROGRAMS:

- 8 program

### SPEED / BRIGHTNESS +:

- the speed / brightness will increase speed or brightness when you touch the key each time

### SPEED / BRIGHTNESS -

- the speed / brightness will decrease speed or brightness when you touch the key each time **COLOR RING**:

### - touch and choose any color which you want

WHITE COLOR BUTTON

- button to turn on the white color led ZONE CONTROL BUTTON

# - button to control different zones with one rf remote control or to change frequency of each single rf remote control