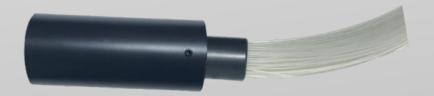

### LED LIGHT SOURCE - FIBRE OPTIC BUNDLE CONNECTION

12W RGB+W LED LIGHT SOURCE

COMMON END

**FIBRE OPTIC BUNDLE** 

INSERT THE COMMON END IN THE LIGHT SOURCE AND BLOCK IT THROUGH THE SCREW SET ON THE LIGHT SOURCE