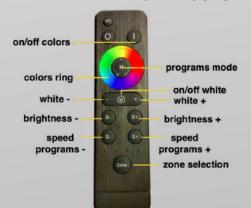

### RF REMOTE CONTROL FUNCTIONS

#### ON/FF:

- on or off for any function

### PROGRAMS:

- 8 program

### SPEED / BRIGHTNESS +:

- the speed / brightness will increase speed or brightness when you touch the key each time

### SPEED / BRIGHTNESS -

- the speed / brightness will decrease speed or brightness when you touch the key each time **COLOR RING**:

### - touch and choose any color which you want

WHITE COLOR BUTTON

- button to turn on the white color led ZONE CONTROL BUTTON

# - button to control different zones with one rf remote control or to change frequency of each single rf remote control