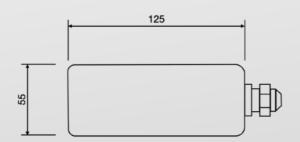

# RF REMOTE CONTROL FUNCTIONS

#### ON/FF:

- on or off for any function

### PROGRAMS:

- 8 program

### SPEED / BRIGHTNESS +:

- the speed / brightness will increase speed or brightness when you touch the key each time

### SPEED / BRIGHTNESS -

- the speed / brightness will decrease speed or brightness when you touch the key each time **COLOR RING**:

### - touch and choose any color which you want

WHITE COLOR BUTTON

- button to turn on the white color led ZONE CONTROL BUTTON

# - button to control different zones with one rf remote control or to change frequency of each single rf remote control



## 12W RGB+W LED LIGHT SOURCE "RF-LRGB+W/LED12"

### "RF-LRGB+W/LED12" SYSTEM'S COMPONENTS

12W RGB+W LED LIGHT SOURCE

R.F. RECEIVER MODULE

R.F. REMOTE CONTROL







### **DIMENSIONS**



### WALL SUPPORT



### LED LIGHT SOURCE - FIBRE OPTIC BUNDLE CONNECTION



12W RGB+W LED LIGHT SOURCE



COMMON END

**FIBRE OPTIC BUNDLE** 



INSERT THE COMMON END IN THE LIGHT SOURCE AND BLOCK IT THROUGH THE SCREW SET ON THE LIGHT SOURCE



### Fabbrica - Factory

Via Nelson Mandela, 20 | 24048 Treviolo (BG) | Italy Tel. +39 035 0448601 - Fax +39 035 0448585 info@ fibre-ottiche.com - www.fibre-ottiche.it