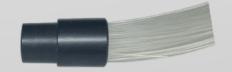

### LED LIGHT SOURCE - FIBRE OPTIC BUNDLE CONNECTION

12W RGB+W LED LIGHT SOURCE

COMMON END

**FIBRE OPTIC BUNDLE** 

INSERT THE COMMON END IN THE LIGHT SOURCE AND BLOCK IT THROUGH THE SCREW SET ON THE LIGHT SOURCE