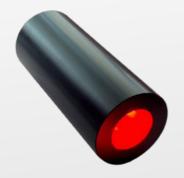

### "RF-LRGB/+WLED12": 12W RGB+W LED LIGHT SOURCE AND REMOTE CONTROL

The Led light sources LRGB-LED Series are produced to be used with glass and pmma optical fibres. These light sources allow you to control the emitted light and color rotation speed, creating spectacular effects through radio frequency control. The light sources are supplied with an electronic device for connection to an unlimited number of led light sources which maintaining the color sync.

### **TECHNICAL FEATURES**

12W RGB+W LED high power (red, green, blue + white)

Power 12W Fanless cooling IP54 protection (IP65 on request) Led lifespan 50.000 hours Supply voltage: 230V-50/60Hz