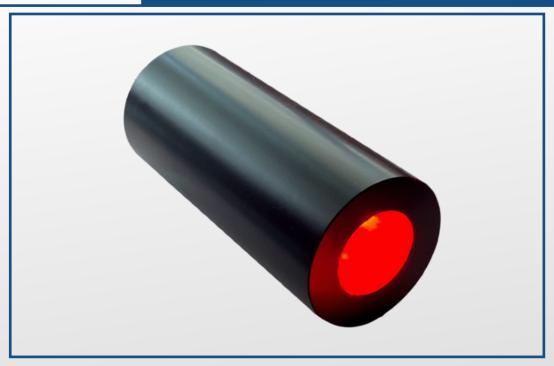

### "RF-LRGB/+WLED12": 12W RGB+W LED LIGHT SOURCE AND REMOTE CONTROL

The Led light sources LRGB-LED Series are produced to be used with glass and pmma optical fibres. These light sources allow you to control the emitted light and color rotation speed, creating spectacular effects through radio frequency control. The light sources are supplied with an electronic device for connection to an unlimited number of led light sources which maintaining the color sync.

### **TECHNICAL FEATURES**

12W RGB+W LED high power (red, green, blue + white)

Power 12W Fanless cooling IP54 protection (IP65 on request) Led lifespan 50.000 hours Supply voltage: 230V-50/60Hz