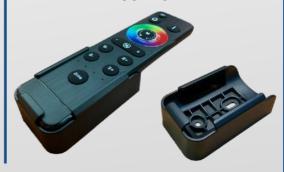

FUNCTIONS

#### ON/FF:

- on or off for any function

### PROGRAMS:

- 8 program

### SPEED / BRIGHTNESS +:

- the speed / brightness will increase speed or brightness when you touch the key each time

### SPEED / BRIGHTNESS -

- the speed / brightness will decrease speed or brightness when you touch the key each time **COLOR RING**:

### - touch and choose any color which you want

WHITE COLOR BUTTON

- button to turn on the white color led ZONE CONTROL BUTTON

# - button to control different zones with one rf remote control or to change frequency of each single rf remote control



## 12W RGB+W LED LIGHT SOURCE "RF-LRGB+W/LED12"

### "RF-LRGB+W/LED12" SYSTEM'S COMPONENTS

12W RGB+W LED LIGHT SOURCE

R.F. RECEIVER MODULE

R.F. REMOTE CONTROL







### **DIMENSIONS**



### WALL SUPPORT



### LED LIGHT SOURCE - FIBRE OPTIC BUNDLE CONNECTION



12W RGB+W LED LIGHT SOURCE



COMMON END

**FIBRE OPTIC BUNDLE** 



INSERT THE COMMON END IN THE LIGHT SOURCE AND BLOCK IT THROUGH THE SCREW SET ON THE LIGHT SOURCE



### Fabbrica - Factory

Via Nelson Mandela, 20 | 24048 Treviolo (BG) | Italy Tel. +39 035 0448601 - Fax +39 035 0448585 info@ fibre-ottiche.com - www.fibre-ottiche.it