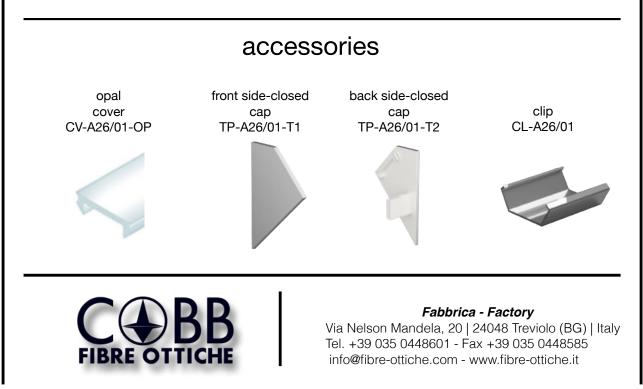

## WALL CORNER PROFILE MODEL "PRE-A26/01"

Profile in silver-grey, black, gold and white painted anodized aluminum, cut to measure on your needs. Excellent profile for visible installations, or for lighting environments with housing in perimeter veils, to direct the light upwards or towards the interior of the room, obtaining excellent light reflection without any loss, thanks to the 45° inclination of the light. Cover in opal polycarbonate. Supplied for installation complete with closing caps, opal cover and clip. With the profile we can also supply LED strips with white light or RGB+W, with the appropriate power supplies depending on the power and type of LEDs inserted.