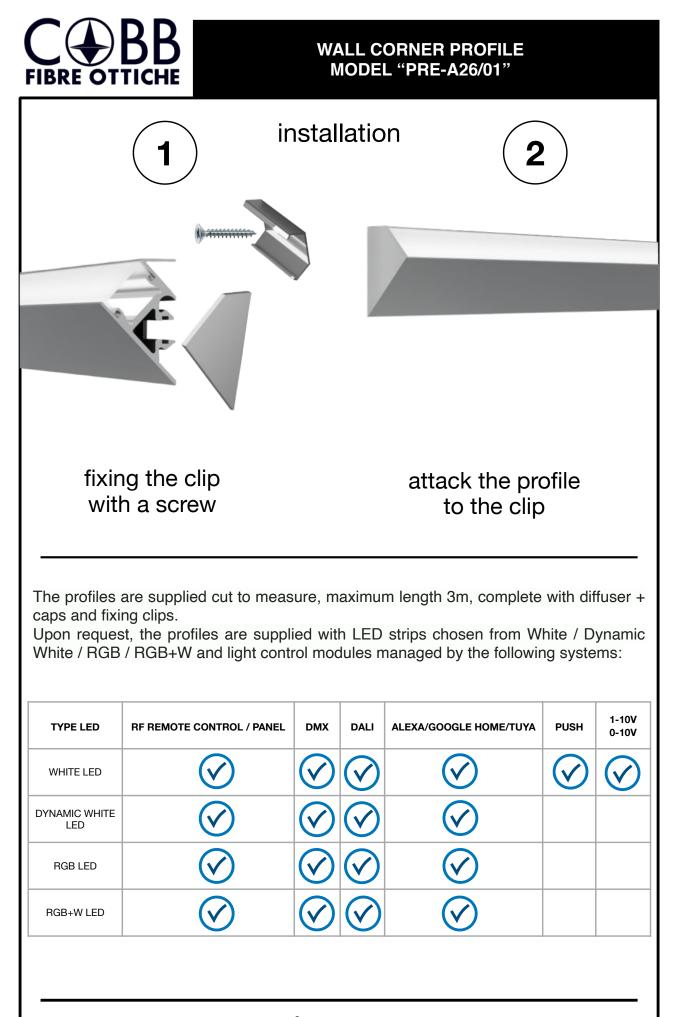

## WALL CORNER PROFILE MODEL "PRE-A26/01"

Profile in silver-grey, black, gold and white painted anodized aluminum, cut to measure on your needs. Excellent profile for visible installations, or for lighting environments with housing in perimeter veils, to direct the light upwards or towards the interior of the room, obtaining excellent light reflection without any loss, thanks to the 45° inclination of the light. Cover in opal polycarbonate. Supplied for installation complete with closing caps, opal cover and clip. With the profile we can also supply LED strips with white light or RGB+W, with the appropriate power supplies depending on the power and type of LEDs inserted.

## WALL CORNER PROFILE MODEL "PRE-A26/01"

The profiles are supplied cut to size, maximum length 3m, ready for installation, with standard on-off or dimmable power supplies for white light.

The RGB+W strips can be supplied with control via RF remote control, wall touch panel, dmx, dali, and with the Google Assistance, Alexa and Tuya apps for smartphone control.