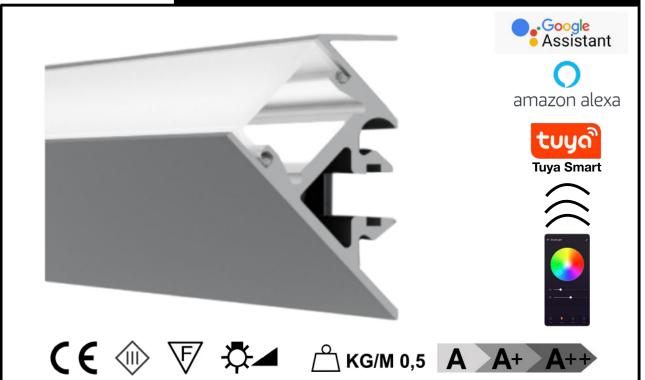

## WALL CORNER PROFILE MODEL "PRE-A26/01"

Profile in silver-grey, black, gold and white painted anodized aluminum, cut to measure on your needs. Excellent profile for visible installations, or for lighting environments with housing in perimeter veils, to direct the light upwards or towards the interior of the room, obtaining excellent light reflection without any loss, thanks to the 45° inclination of the light. Cover in opal polycarbonate. Supplied for installation complete with closing caps, opal cover and clip. With the profile we can also supply LED strips with white light or RGB+W, with the appropriate power supplies depending on the power and type of LEDs inserted.

## WALL CORNER PROFILE MODEL "PRE-A26/01"

The profiles are supplied cut to size, maximum length 3m, ready for installation, with standard on-off or dimmable power supplies for white light.

The RGB+W strips can be supplied with control via RF remote control, wall touch panel, dmx, dali, and with the Google Assistance, Alexa and Tuya apps for smartphone control.