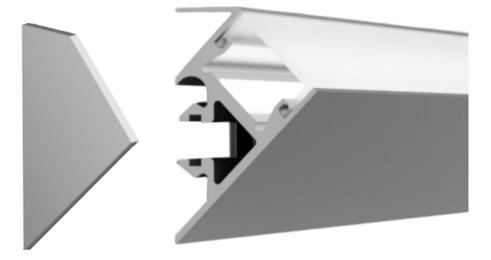

## WALL CORNER PROFILE MODEL "PRE-A26/01"

Profile in silver-grey, black, gold and white painted anodized aluminum, cut to measure on your needs. Excellent profile for visible installations, or for lighting environments with housing in perimeter veils, to direct the light upwards or towards the interior of the room, obtaining excellent light reflection without any loss, thanks to the 45° inclination of the light. Cover in opal polycarbonate. Supplied for installation complete with closing caps, opal cover and clip. With the profile we can also supply LED strips with white light or RGB+W, with the appropriate power supplies depending on the power and type of LEDs inserted.