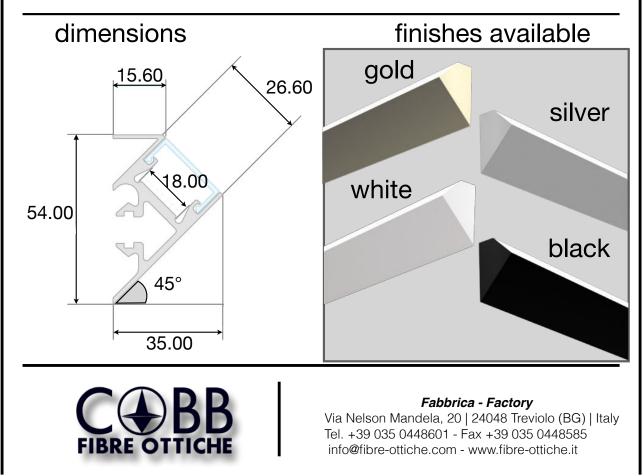

## WALL CORNER PROFILE MODEL "PRE-A26/01"

Profile in silver-grey, black, gold and white painted anodized aluminum, cut to measure on your needs. Excellent profile for visible installations, or for lighting environments with housing in perimeter veils, to direct the light upwards or towards the interior of the room, obtaining excellent light reflection without any loss, thanks to the 45° inclination of the light. Cover in opal polycarbonate. Supplied for installation complete with closing caps, opal cover and clip. With the profile we can also supply LED strips with white light or RGB+W, with the appropriate power supplies depending on the power and type of LEDs inserted.