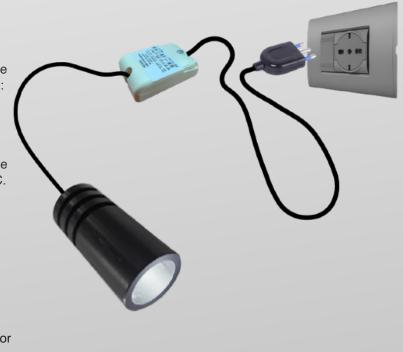

## "LWH-LED3" SYSTEM : LED WHITE SOURCE WITH POWER SUPPLY

The Led light sources "Led LWH" Series are produced to be used with glass and pmma optical fibers. The "LWH" are available with three different white color temperatures: warm white 3000° k natural white light 4000° k cold white 5500° k The led white light sources are provided with a power supply to be connected directly to 110-240VAC.

## **TECHNICAL FEATURES**

3W white LED high power Fanless cooling IP54 protection (IP65 on request) Led lifespan 50.000 hours Supply voltage: 230V-50/60Hz (Supply voltage on request : 12V or 24V)