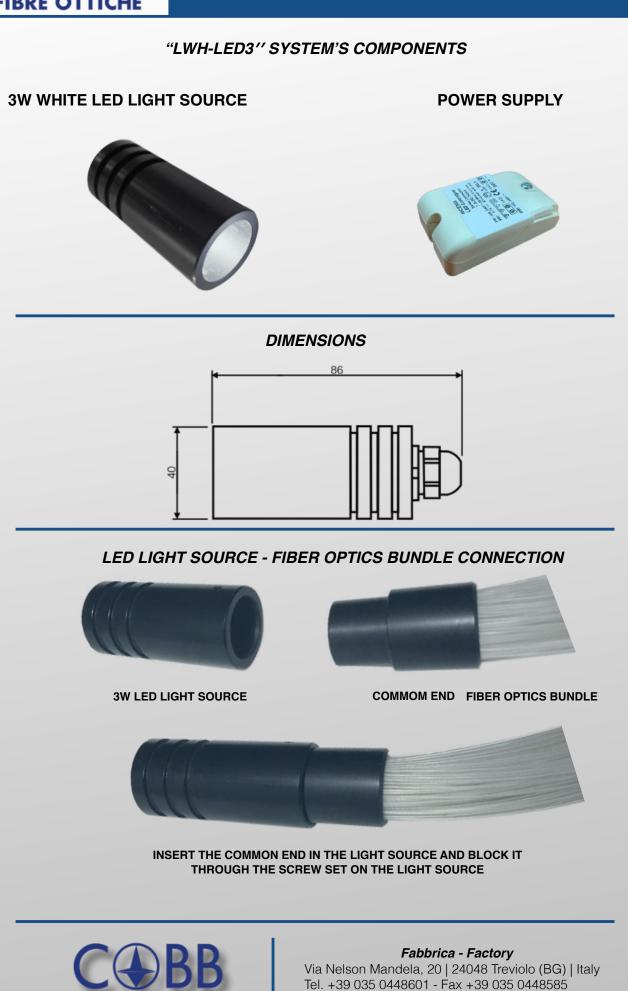

## "LWH-LED3" SYSTEM : LED WHITE SOURCE WITH POWER SUPPLY

The Led light sources "Led LWH" Series are produced to be used with glass and pmma optical fibers. The "LWH" are available with three different white color temperatures: warm white 3000° k natural white light 4000° k cold white 5500° k The led white light sources are provided with a power supply to be connected directly to 110-240VAC.

## **TECHNICAL FEATURES**

3W white LED high power Fanless cooling IP54 protection (IP65 on request) Led lifespan 50.000 hours Supply voltage: 230V-50/60Hz (Supply voltage on request : 12V or 24V)