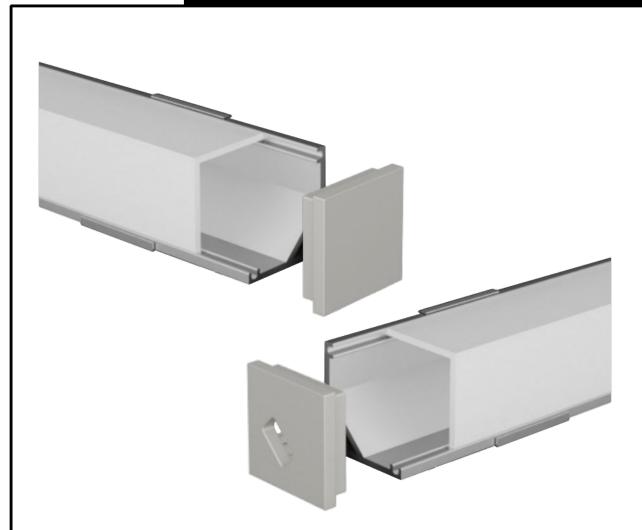

## ANGULAR SQUARE PROFILE MODEL "PRE-A14/02"

Profile in silver-grey, black, gold and white painted anodized aluminum, cut to measure on your needs. Excellent profile for visible installations, or for ambient lighting with the housing in perimeter veils, to direct the light upwards or towards the interior of the room, obtaining excellent light reflection without any loss, thanks to the inclination at 45° of the light. Cover in opal polycarbonate. Supplied for installation complete with closure caps, opal cover and clip. With the profile we can also supply LED strips with white light or RGB+W, with the appropriate power supplies depending on the power and type of LEDs inserted.