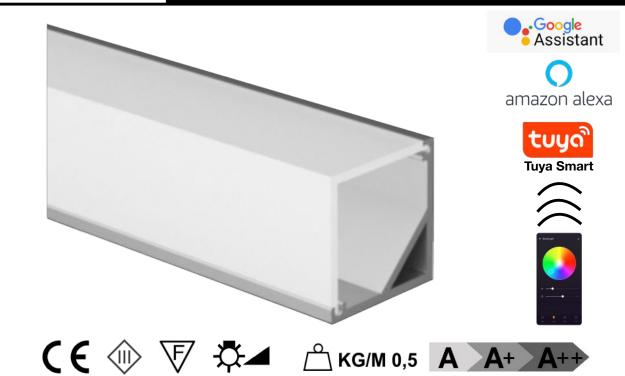

## ANGULAR SQUARE PROFILE MODEL "PRE-A14/02"

Profile in silver-grey, black, gold and white painted anodized aluminum, cut to measure on your needs. Excellent profile for visible installations, or for ambient lighting with the housing in perimeter veils, to direct the light upwards or towards the interior of the room, obtaining excellent light reflection without any loss, thanks to the inclination at 45° of the light. Cover in opal polycarbonate. Supplied for installation complete with closure caps, opal cover and clip. With the profile we can also supply LED strips with white light or RGB+W, with the appropriate power supplies depending on the power and type of LEDs inserted.