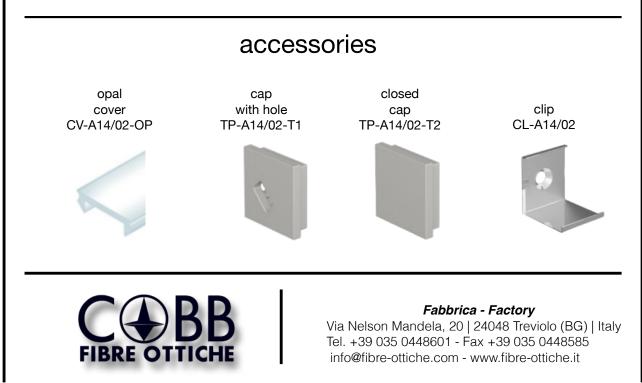

## ANGULAR SQUARE PROFILE MODEL "PRE-A14/02"

Profile in silver-grey, black, gold and white painted anodized aluminum, cut to measure on your needs. Excellent profile for visible installations, or for ambient lighting with the housing in perimeter veils, to direct the light upwards or towards the interior of the room, obtaining excellent light reflection without any loss, thanks to the inclination at 45° of the light. Cover in opal polycarbonate. Supplied for installation complete with closure caps, opal cover and clip. With the profile we can also supply LED strips with white light or RGB+W, with the appropriate power supplies depending on the power and type of LEDs inserted.