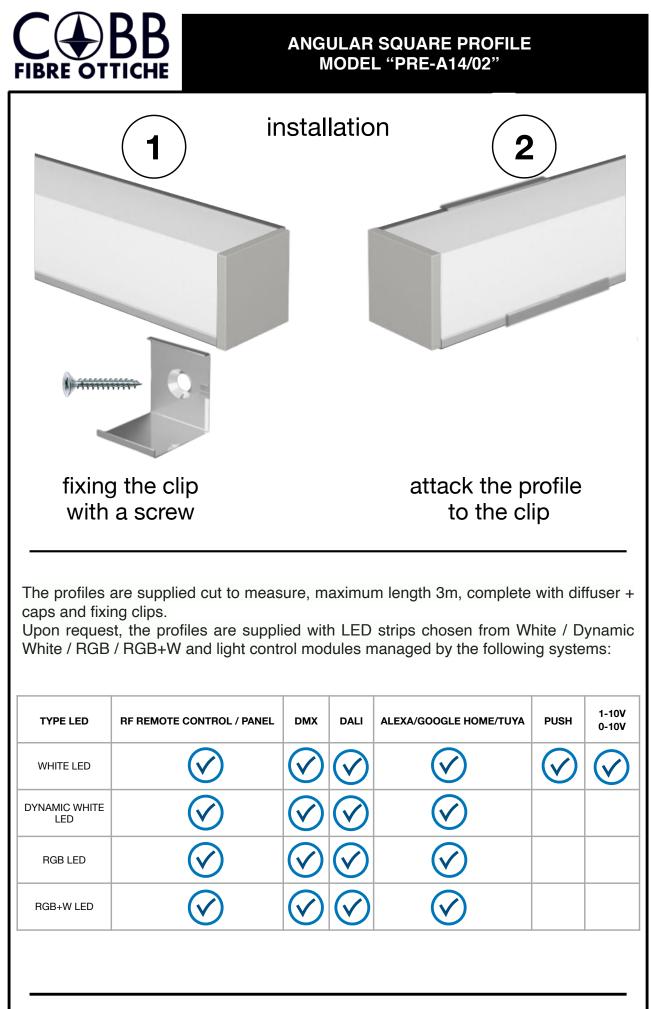

## ANGULAR SQUARE PROFILE MODEL "PRE-A14/02"

Profile in silver-grey, black, gold and white painted anodized aluminum, cut to measure on your needs. Excellent profile for visible installations, or for ambient lighting with the housing in perimeter veils, to direct the light upwards or towards the interior of the room, obtaining excellent light reflection without any loss, thanks to the inclination at 45° of the light. Cover in opal polycarbonate. Supplied for installation complete with closure caps, opal cover and clip. With the profile we can also supply LED strips with white light or RGB+W, with the appropriate power supplies depending on the power and type of LEDs inserted.

## ANGULAR SQUARE PROFILE MODEL "PRE-A14/02"

The profiles are supplied cut to size, maximum length 3m, ready for installation, with standard on-off or dimmable power supplies for white light.

The RGB+W strips can be supplied with control via RF remote control, wall touch panel, dmx, dali, and with the Google Assistance, Alexa and Tuya apps for smartphone control.