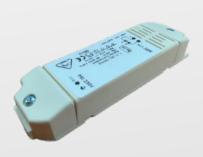

oduced to be used with glass and pmma optical fibres. The LWH-LED9 are available with three different white color temperatures: warm white 3000° k natural white light 4000° k cold white 5500° k

The led white light sources are provided with a power supply to be connected directly to 110-240VAC.

#### **TECHNICAL FEATURES**

9W white LED high power Fanless cooling IP54 protection (IP65 on request) Led lifespan 50.000 hours Supply voltage: 110V-50/60Hz

(Supply voltage on request: 12V or 24V)





## Fabbrica - Factory

Via Nelson Mandela, 20 | 24048 Treviolo (BG) | Italy Tel. +39 035 0448601 - Fax +39 035 0448585 info@fibre-ottiche.com - www.fibre-ottiche.it



# **9W LED LIGHT SOURCE "LWH-LED9"**

### "LWH-LED9" SYSTEM'S COMPONENTS

## **9W WHITE LED LIGHT SOURCE**



## **POWER SUPPLY**



### **DIMENSIONS**



### LED LIGHT SOURCE - FIBRE OPTIC BUNDLE CONNECTION



**9W LED LIGHT SOURCE** 



COMMOM END

**FIBRE OPTIC BUNDLE** 



INSERT THE COMMON END IN THE LIGHT SOURCE AND BLOCK IT THROUGH THE SCREW SET ON THE LIGHT SOURCE



## Fabbrica - Factory