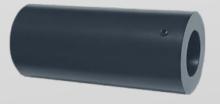

le with three different white color temperatures: warm white 3000° k natural white light 4000° k cold white 5500° k

The led white light sources are provided with a power supply to be connected directly to 110-240VAC.

#### **TECHNICAL FEATURES**

9W white LED high power Fanless cooling IP54 protection (IP65 on request) Led lifespan 50.000 hours Supply voltage: 110V-50/60Hz

(Supply voltage on request: 12V or 24V)





## Fabbrica - Factory

Via Nelson Mandela, 20 | 24048 Treviolo (BG) | Italy Tel. +39 035 0448601 - Fax +39 035 0448585 info@fibre-ottiche.com - www.fibre-ottiche.it



# **9W LED LIGHT SOURCE "LWH-LED9"**

### "LWH-LED9" SYSTEM'S COMPONENTS

## **9W WHITE LED LIGHT SOURCE**



## **POWER SUPPLY**



### **DIMENSIONS**



### LED LIGHT SOURCE - FIBRE OPTIC BUNDLE CONNECTION



**9W LED LIGHT SOURCE** 



COMMOM END

**FIBRE OPTIC BUNDLE** 



INSERT THE COMMON END IN THE LIGHT SOURCE AND BLOCK IT THROUGH THE SCREW SET ON THE LIGHT SOURCE



## Fabbrica - Factory