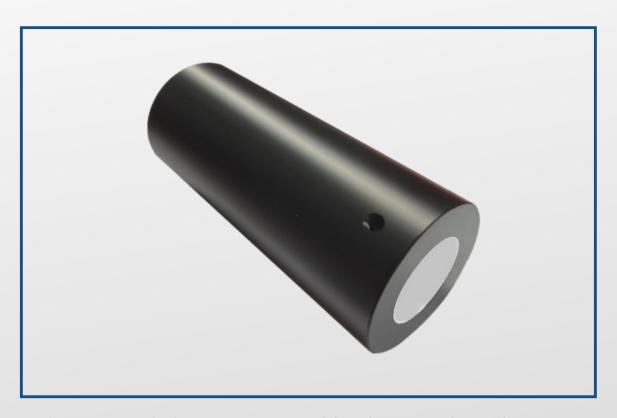

# **9W LED LIGHT SOURCE "LWH-LED9"**



### "LWH-LED9" SYSTEM: LED WHITE SOURCE WITH POWER SUPPLY

The Led light sources LWH-LED9 Series are produced to be used with glass and pmma optical fibres. The LWH-LED9 are available with three different white color temperatures: warm white 3000° k natural white light 4000° k cold white 5500° k

The led white light sources are provided with a power supply to be connected directly to 110-240VAC.

#### **TECHNICAL FEATURES**

9W white LED high power Fanless cooling IP54 protection (IP65 on request) Led lifespan 50.000 hours Supply voltage: 110V-50/60Hz

(Supply voltage on request: 12V or 24V)





## Fabbrica - Factory

Via Nelson Mandela, 20 | 24048 Treviolo (BG) | Italy Tel. +39 035 0448601 - Fax +39 035 0448585 info@fibre-ottiche.com - www.fibre-ottiche.it



# **9W LED LIGHT SOURCE "L