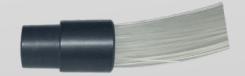

### LED LIGHT SOURCE - FIBRE OPTIC BUNDLE CONNECTION

**9W LED LIGHT SOURCE** 

COMMOM END

**FIBRE OPTIC BUNDLE** 

INSERT THE COMMON END IN THE LIGHT SOURCE AND BLOCK IT THROUGH THE SCREW SET ON THE LIGHT SOURCE