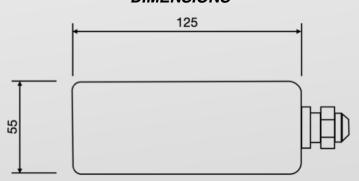

glass and pmma optical fibres. The LWH-LED9 are available with three different white color temperatures: warm white 3000° k natural white light 4000° k cold white 5500° k

The led white light sources are provided with a power supply to be connected directly to 110-240VAC.

#### **TECHNICAL FEATURES**

9W white LED high power Fanless cooling IP54 protection (IP65 on request) Led lifespan 50.000 hours Supply voltage: 110V-50/60Hz

(Supply voltage on request: 12V or 24V)





## Fabbrica - Factory

Via Nelson Mandela, 20 | 24048 Treviolo (BG) | Italy Tel. +39 035 0448601 - Fax +39 035 0448585 info@fibre-ottiche.com - www.fibre-ottiche.it



# **9W LED LIGHT SOURCE "LWH-LED9"**

### "LWH-LED9" SYSTEM'S COMPONENTS

## **9W WHITE LED LIGHT SOURCE**



## **POWER SUPPLY**



### **DIMENSIONS**



### LED LIGHT SOURCE - FIBRE OPTIC BUNDLE CONNECTION



**9W LED LIGHT SOURCE** 



COMMOM END

**FIBRE OPTIC BUNDLE** 



INSERT THE COMMON END IN THE LIGHT SOURCE AND BLOCK IT THROUGH THE SCREW SET ON THE LIGHT SOURCE



## Fabbrica - Factory