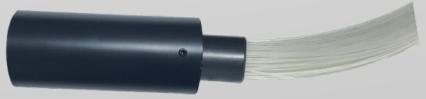

### LED LIGHT SOURCE - FIBRE OPTIC BUNDLE CONNECTION

**9W LED LIGHT SOURCE** 

COMMOM END

**FIBRE OPTIC BUNDLE** 

INSERT THE COMMON END IN THE LIGHT SOURCE AND BLOCK IT THROUGH THE SCREW SET ON THE LIGHT SOURCE