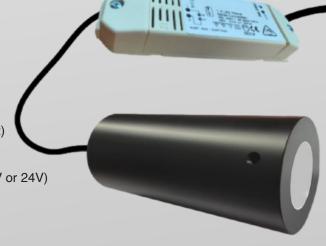

### "LWH-LED9" SYSTEM'S COMPONENTS

## **9W WHITE LED LIGHT SOURCE**

## **POWER SUPPLY**