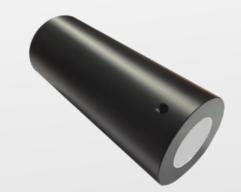

LWH-LED9 Series are produced to be used with glass and pmma optical fibres. The LWH-LED9 are available with three different white color temperatures: warm white 3000° k natural white light 4000° k cold white 5500° k

The led white light sources are provided with a power supply to be connected directly to 110-240VAC.

#### **TECHNICAL FEATURES**

9W white LED high power Fanless cooling IP54 protection (IP65 on request) Led lifespan 50.000 hours Supply voltage: 110V-50/60Hz

(Supply voltage on request: 12V or 24V)





## Fabbrica - Factory

Via Nelson Mandela, 20 | 24048 Treviolo (BG) | Italy Tel. +39 035 0448601 - Fax +39 035 0448585 info@fibre-ottiche.com - www.fibre-ottiche.it



# **9W LED LIGHT SOURCE "LWH-LED9"**

### "LWH-LED9" SYSTEM'S COMPONENTS

## **9W WHITE LED LIGHT SOURCE**



## **POWER SUPPLY**



### **DIMENSIONS**



### LED LIGHT SOURCE - FIBRE OPTIC BUNDLE CONNECTION



**9W LED LIGHT SOURCE** 



COMMOM END

**FIBRE OPTIC BUNDLE** 



INSERT THE COMMON END IN THE LIGHT SOURCE AND BLOCK IT THROUGH THE SCREW SET ON THE LIGHT SOURCE



## Fabbrica - Factory