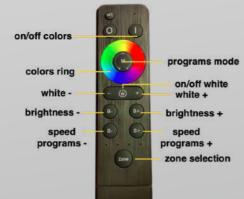

## RGB+W COLOR REMOTE CONTROL

RF REMOTE CONTROL FUNCTIONS

ON/FF - on or off for any function PROGRAMS : 8 programs SPEED / BRIGHTNESS + : - the speed / brightness will increase speed or brightness when you touch the key each time SPEED / BRIGHTNESS -- the speed / brightness will decrease speed or brightness when you touch the key each time COLÓR RING : - touch and choose any color which you want WHITE COLOR BUTTON button to turn on the white color led **ZONE CONTROL BUTTON** - button to control different zones with one rf remote control or to change frequency of each single rf remote control