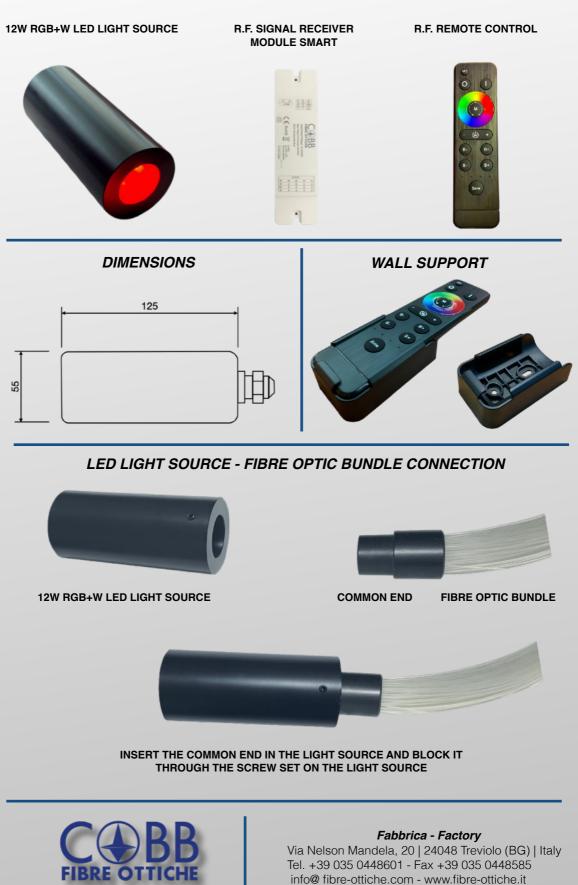

## **TECHNICAL FEATURES**

Led RGB+W (red, green, blue+white) Power 12W Cooling without fan (fanless) LED life 50,000 hours IP54 illuminator protection (IP65 on request) Mains power supply 220-240VAC / 50-60Hz

## "RF-LRGB/LED12 - SMART" SYSTEM'S COMPONENTS