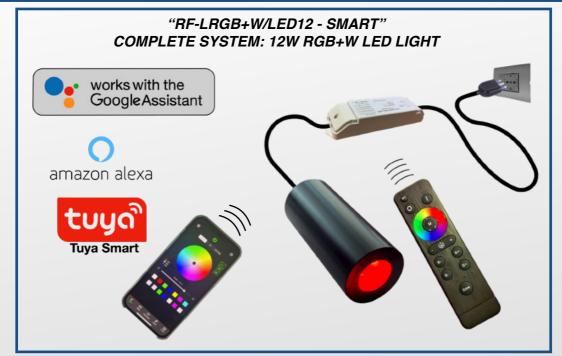

The illuminators of the "Led LRGB" series are designed for use with both glass optical fibers and synthetic optical fibers.

The smart version allows you to control the color of the light, as described below:

- With the Tuya app, you can manage the lights from your smartphone or tablet, adjust the intensity, color, and programming.

- "Smart Assistant Control" is compatible with Alexa and Google Assistant for voice control of the lights.

- It also includes a touch RF remote control for traditional control.

- It offers personalized, affordable, and efficient lighting for your home, office, wellness centers, etc.

- It allows you to conveniently and intuitively control the lights with various control options.

## "RF-LRGB/LED12 - SMART" SYSTEM'S COMPONENTS