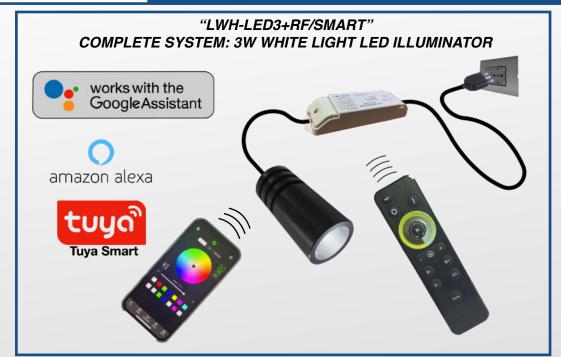

The led light sources in the "Led LWH" series are designed to be used with both glass optical fibers and synthetic optical fibers. The SMART version allows you to control the light color as follows:

- With the Tuya application, you can manage the lights from a smartphone or tablet, adjust the intensity, color, and programming.

- The "Intelligent Assistant Control" is compatible with Alexa and Google Assistant for voice control of the lights.

- It also includes a radio frequency touch remote for traditional control.

- It provides customized, practical, and efficient lighting for your home, office, wellness center, etc.

- It allows you to conveniently and intuitively control the lights with various control options.