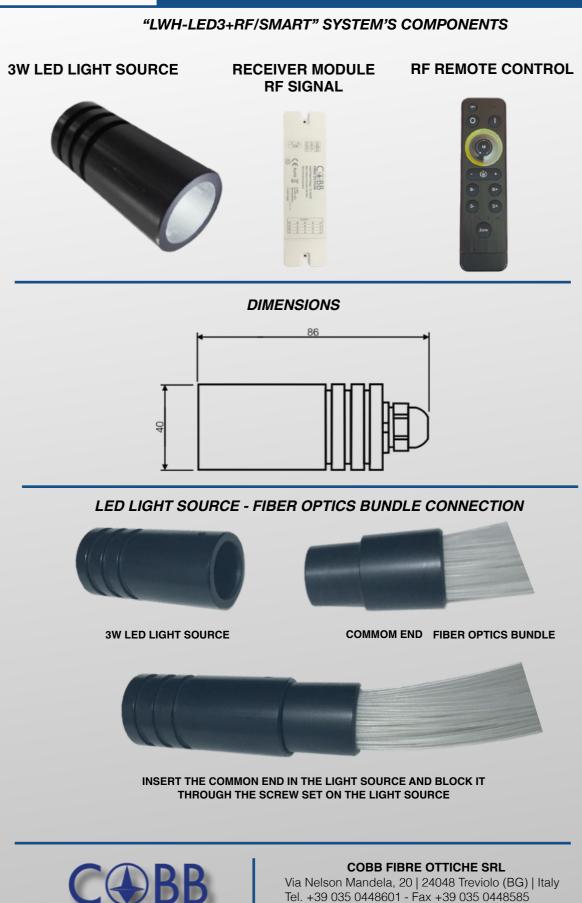

## TECHNICAL FEATURES

White LED light Power 3W Cooling without fan (fanless) LED lifespan 50,000 hours Illuminator protection IP54 (IP65 on request) Mains power supply 110-240VAC / 50-60Hz (12-24VDC power supply on request)