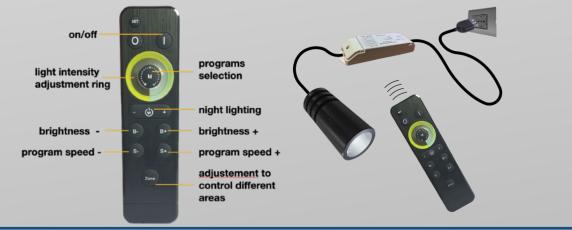

## LIGHT CONTROL VIA RADIO FREQUENCY REMOTE CONTROL

info@fibre-ottiche.com - www.fibre-ottiche.it