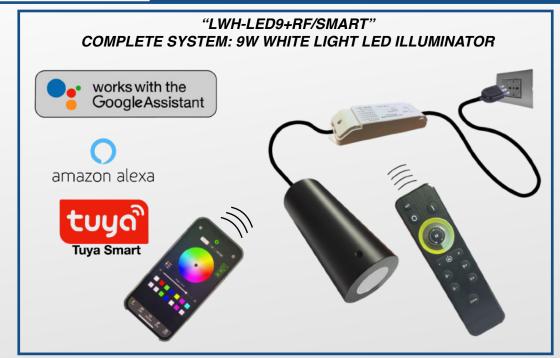

The led light sources in the "Led LWH" series are designed to be used with both glass optical fibers and synthetic optical fibers. The SMART version allows you to control the light color as follows:

- With the Tuya application, you can manage the lights from a smartphone or tablet, adjust the intensity, color, and programming.

- The "Intelligent Assistant Control" is compatible with Alexa and Google Assistant for voice control of the lights.

- It also includes a radio frequency touch remote for traditional control.

- It provides customized, practical, and efficient lighting for your home, office, wellness center, etc.

- It allows you to conveniently and intuitively control the lights with various control options.