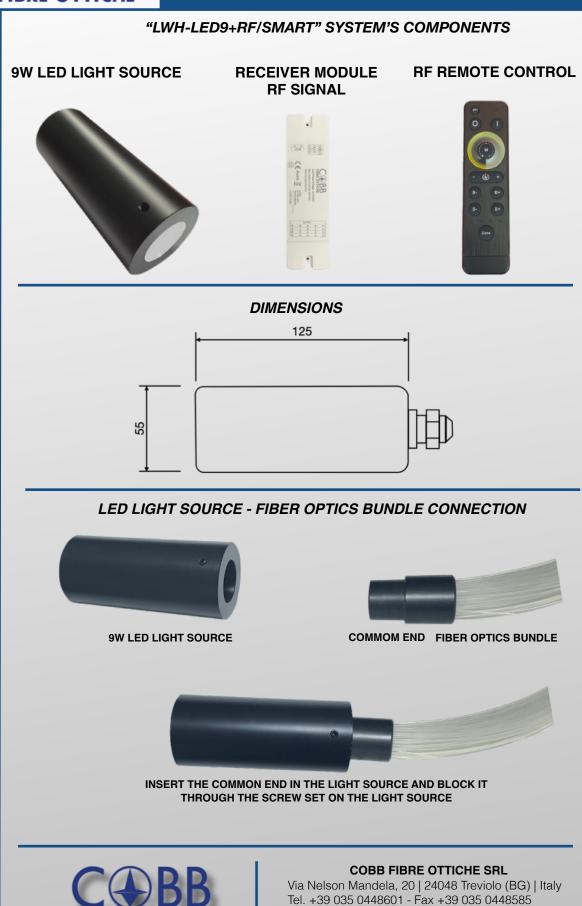

## **TECHNICAL FEATURES**

White LED light Power 9W Cooling without fan (fanless) LED lifespan 50,000 hours Illuminator protection IP54 (IP65 on request) Mains power supply 110-240VAC / 50-60Hz (12-24VDC power supply on request)