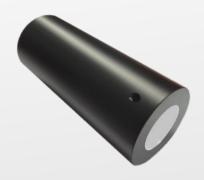

pmma optical fibers.

The "LWH" are available with three different white color temperatures: warm white 3000° k natural white light 4000° k cold white 5500° k
The led white light sources are provided with a power supply to be connected directly to 110-240VAC.

#### **TECHNICAL FEATURES**

9W white LED high power Fanless cooling IP54 protection (IP65 on request) Led lifespan 50.000 hours Supply voltage: 230V-50/60Hz (Supply voltage on request: 12V or 24V)





### Fabbrica - Factory

Via Nelson Mandela, 20 | 24048 Treviolo (BG) | Italy Tel. +39 035 0448601 - Fax +39 035 0448585 info@fibre-ottiche.com - www.fibre-ottiche.it



# 9W WHITE LIGHT LED SOURCE "LWH-LED9+RF/PLUS"

## "LWH-LED9+RF/PLUS" SYSTEM'S COMPONENTS

## 9W LED LIGHT SOURCE

## RECEIVER MODULE RF SIGNAL

## RF REMOTE CONTROL







#### **DIMENSIONS**



### LED LIGHT SOURCE - FIBER OPTICS BUNDLE CONNECTION



**9W LED LIGHT SOURCE** 



COMMOM END FIBER OPTICS BUNDLE



INSERT THE COMMON END IN THE LIGHT SOURCE AND BLOCK IT THROUGH THE SCREW SET ON THE LIGHT SOURCE



## Fabbrica - Factory

Via Nelson Mandela, 20 | 24048 Treviolo (BG) | Italy Tel. +39 035 0448601 - Fax +39 035 0448585 info@fibre-ottiche.com - www.fibre-ottiche.it



# 9W WHITE LIGHT LED SOURCE "LWH-LED9+RF/PLUS"

## THE "LWH-LED9+RF/PLUS" ILLUMINATOR SYSTEM WITH RF REMOTE CONTROL



#### RF REMOTE CONTROL FUNCTIONS





## Fabbrica - Factory

Via Nelson Mandela, 20 | 24048 Treviolo (BG) | Italy Tel. +39 035 0448601 - Fax +39 035 0448585 info@fibre-ottiche.com - www.fibre-ottiche.it