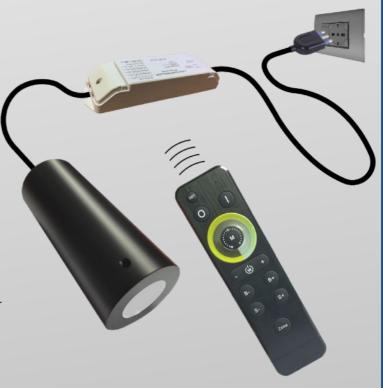

## "LWH-LED9+RF/PLUS" SYSTEM'S COMPONENTS

## 9W LED LIGHT SOURCE

## RECEIVER MODULE RF SIGNAL

## RF REMOTE CONTROL

## THE "LWH-LED9+RF/PLUS" ILLUMINATOR SYSTEM WITH RF REMOTE CONTROL