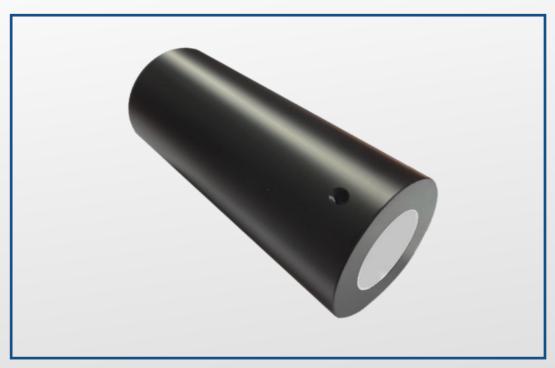

## 9W WHITE LIGHT LED SOURCE "LWH-LED9+RF/PLUS"



"LWH-LED9+RF/PLUS": LED WHITE SOURCE WITH RF REMOTE CONTROL

The Led light sources "Led LWH" Series are produced to be used with glass and pmma optical fibers.

The "LWH" are available with three different white color temperatures: warm white 3000° k natural white light 4000° k cold white 5500° k
The led white light sources are provided with a power supply to be connected directly to 110-240VAC.

#### **TECHNICAL FEATURES**

9W white LED high power Fanless cooling IP54 protection (IP65 on request) Led lifespan 50.000 hours Supply voltage: 230V-50/60Hz (Supply voltage on request: 12V or 24V)





### Fabbrica - Factory

Via Nelson Mandela, 20 | 24048 Treviolo (BG) | Italy Tel. +39 035 0448601 - Fax +39 035 0448585 info@fibre-ottiche.com - www.fibre-ottiche.it



# 9W WHITE LIGHT LED SOURC