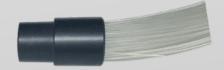

### LED LIGHT SOURCE - FIBER OPTICS BUNDLE CONNECTION

**9W LED LIGHT SOURCE** 

COMMOM END FIBER OPTICS BUNDLE

INSERT THE COMMON END IN THE LIGHT SOURCE AND BLOCK IT THROUGH THE SCREW SET ON THE LIGHT SOURCE