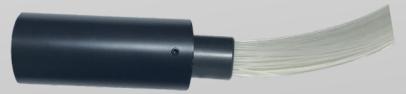

### LED LIGHT SOURCE - FIBER OPTICS BUNDLE CONNECTION

**9W LED LIGHT SOURCE** 

COMMOM END FIBER OPTICS BUNDLE

INSERT THE COMMON END IN THE LIGHT SOURCE AND BLOCK IT THROUGH THE SCREW SET ON THE LIGHT SOURCE