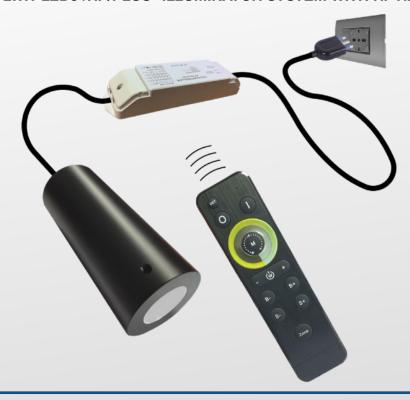

## "LWH-LED9+RF/PLUS" SYSTEM'S COMPONENTS

## 9W LED LIGHT SOURCE

## RECEIVER MODULE RF SIGNAL

## RF REMOTE CONTROL

## THE "LWH-LED9+RF/PLUS" ILLUMINATOR SYSTEM WITH RF REMOTE CONTROL