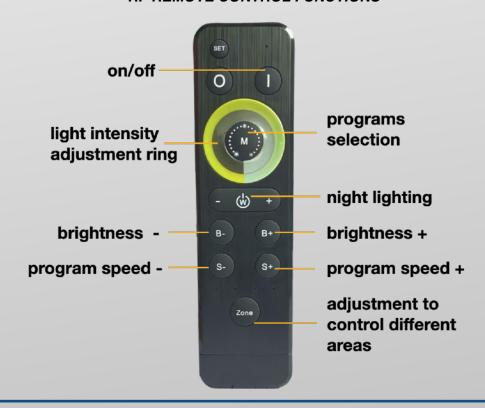

39 035 0448585 info@fibre-ottiche.com - www.fibre-ottiche.it



# 9W WHITE LIGHT LED SOURCE "LWH-LED9+RF/PLUS"

## "LWH-LED9+RF/PLUS" SYSTEM'S COMPONENTS

## 9W LED LIGHT SOURCE

## RECEIVER MODULE RF SIGNAL

## RF REMOTE CONTROL







#### **DIMENSIONS**



### LED LIGHT SOURCE - FIBER OPTICS BUNDLE CONNECTION



**9W LED LIGHT SOURCE** 



COMMOM END FIBER OPTICS BUNDLE



INSERT THE COMMON END IN THE LIGHT SOURCE AND BLOCK IT THROUGH THE SCREW SET ON THE LIGHT SOURCE



## Fabbrica - Factory

Via Nelson Mandela, 20 | 24048 Treviolo (BG) | Italy Tel. +39 035 0448601 - Fax +39 035 0448585 info@fibre-ottiche.com - www.fibre-ottiche.it



# 9W WHITE LIGHT LED SOURCE "LWH-LED9+RF/PLUS"

## THE "LWH-LED9+RF/PLUS" ILLUMINATOR SYSTEM WITH RF REMOTE CONTROL



#### RF REMOTE CONTROL FUNCTIONS





## Fabbrica - Factory

Via Nelson Mandela, 20 | 24048 Treviolo (BG) | Italy Tel. +39 035 0448601 - Fax +39 035 0448585 info@fibre-ottiche.com - www.fibre-ottiche.it