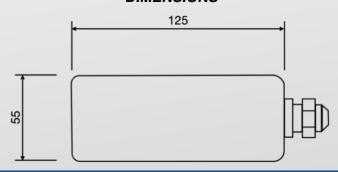

#### **DIMENSIONS**

#### **TECHNICAL FEATURES**

9W white LED high power Fanless cooling IP54 protection (IP65 on request) Led lifespan 50.000 hours Supply voltage: 230V-50/60Hz (Supply voltage on request: 12V or 24V)