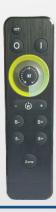

optical fibers.

The "LWH" are available with three different white color temperatures: warm white 3000° k natural white light 4000° k cold white 5500° k
The led white light sources are provided with a power supply to be connected directly to 110-240VAC.

#### **TECHNICAL FEATURES**

9W white LED high power Fanless cooling IP54 protection (IP65 on request) Led lifespan 50.000 hours Supply voltage: 230V-50/60Hz (Supply voltage on request: 12V or 24V)





### Fabbrica - Factory

Via Nelson Mandela, 20 | 24048 Treviolo (BG) | Italy Tel. +39 035 0448601 - Fax +39 035 0448585 info@fibre-ottiche.com - www.fibre-ottiche.it



# 9W WHITE LIGHT LED SOURCE "LWH-LED9+RF/PLUS"

## "LWH-LED9+RF/PLUS" SYSTEM'S COMPONENTS

## 9W LED LIGHT SOURCE

## RECEIVER MODULE RF SIGNAL

## RF REMOTE CONTROL







#### **DIMENSIONS**



### LED LIGHT SOURCE - FIBER OPTICS BUNDLE CONNECTION



**9W LED LIGHT SOURCE** 



COMMOM END FIBER OPTICS BUNDLE



INSERT THE COMMON END IN THE LIGHT SOURCE AND BLOCK IT THROUGH THE SCREW SET ON THE LIGHT SOURCE



## Fabbrica - Factory

Via Nelson Mandela, 20 | 24048 Treviolo (BG) | Italy Tel. +39 035 0448601 - Fax +39 035 0448585 info@fibre-ottiche.com - www.fibre-ottiche.it



# 9W WHITE LIGHT LED SOURCE "LWH-LED9+RF/PLUS"

## THE "LWH-LED9+RF/PLUS" ILLUMINATOR SYSTEM WITH RF REMOTE CONTROL



#### RF REMOTE CONTROL FUNCTIONS





## Fabbrica - Factory

Via Nelson Mandela, 20 | 24048 Treviolo (BG) | Italy Tel. +39 035 0448601 - Fax +39 035 0448585 info@fibre-ottiche.com - www.fibre-ottiche.it