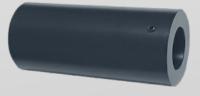

## 9W LED LIGHT SOURCE

#### **TECHNICAL FEATURES**

9W white LED high power Fanless cooling IP54 protection (IP65 on request) Led lifespan 50.000 hours Supply voltage: 230V-50/60Hz (Supply voltage on request: 12V or 24V)